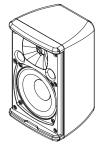

#### A40/A40T

The A40 is a two-way passive speaker with an elegant design that is perfect for architectural interiors that require high-fidelity sound from an unobtrusive, ultra-compact enclosure. Comprising a 4" (100mm) LF driver and a 0.75" (19mm) silk-dome HF driver on a  $110^{\circ}$  x  $80^{\circ}$  horn, it handles 40W AES, 160W peak and can produce 109dB peak output at 1 metre.

Its paintable ABS enclosure can be wall-mounted vertically or horizontally using the mounting bracket supplied. With a nominal impedance of 16 ohms, multiple speakers can be driven in parallel from a single channel of a low impedance amplifier such as the Martin Audio VIA2004. The A40T transformer option features a built-in 70V/100V multi-tap transformer for line operation.

#### A40/A40T

| TVDE                         | 100 market and the control of the co |
|------------------------------|--------------------------------------------------------------------------------------------------------------------------------------------------------------------------------------------------------------------------------------------------------------------------------------------------------------------------------------------------------------------------------------------------------------------------------------------------------------------------------------------------------------------------------------------------------------------------------------------------------------------------------------------------------------------------------------------------------------------------------------------------------------------------------------------------------------------------------------------------------------------------------------------------------------------------------------------------------------------------------------------------------------------------------------------------------------------------------------------------------------------------------------------------------------------------------------------------------------------------------------------------------------------------------------------------------------------------------------------------------------------------------------------------------------------------------------------------------------------------------------------------------------------------------------------------------------------------------------------------------------------------------------------------------------------------------------------------------------------------------------------------------------------------------------------------------------------------------------------------------------------------------------------------------------------------------------------------------------------------------------------------------------------------------------------------------------------------------------------------------------------------------|
| TYPE                         | Ultra-compact passive two-way system,                                                                                                                                                                                                                                                                                                                                                                                                                                                                                                                                                                                                                                                                                                                                                                                                                                                                                                                                                                                                                                                                                                                                                                                                                                                                                                                                                                                                                                                                                                                                                                                                                                                                                                                                                                                                                                                                                                                                                                                                                                                                                          |
| EDECUENCY DECORAGE (1)       | front ported bass reflex                                                                                                                                                                                                                                                                                                                                                                                                                                                                                                                                                                                                                                                                                                                                                                                                                                                                                                                                                                                                                                                                                                                                                                                                                                                                                                                                                                                                                                                                                                                                                                                                                                                                                                                                                                                                                                                                                                                                                                                                                                                                                                       |
| FREQUENCY RESPONSE (1)       | 98Hz-17kHz ± 3dB                                                                                                                                                                                                                                                                                                                                                                                                                                                                                                                                                                                                                                                                                                                                                                                                                                                                                                                                                                                                                                                                                                                                                                                                                                                                                                                                                                                                                                                                                                                                                                                                                                                                                                                                                                                                                                                                                                                                                                                                                                                                                                               |
|                              | -10dB @ 70Hz                                                                                                                                                                                                                                                                                                                                                                                                                                                                                                                                                                                                                                                                                                                                                                                                                                                                                                                                                                                                                                                                                                                                                                                                                                                                                                                                                                                                                                                                                                                                                                                                                                                                                                                                                                                                                                                                                                                                                                                                                                                                                                                   |
| DRIVERS                      | LF: 4" /1" high-temp voice coil, coated paper cone,                                                                                                                                                                                                                                                                                                                                                                                                                                                                                                                                                                                                                                                                                                                                                                                                                                                                                                                                                                                                                                                                                                                                                                                                                                                                                                                                                                                                                                                                                                                                                                                                                                                                                                                                                                                                                                                                                                                                                                                                                                                                            |
|                              | rubber surround, ferrite motor, pressed steel chassis                                                                                                                                                                                                                                                                                                                                                                                                                                                                                                                                                                                                                                                                                                                                                                                                                                                                                                                                                                                                                                                                                                                                                                                                                                                                                                                                                                                                                                                                                                                                                                                                                                                                                                                                                                                                                                                                                                                                                                                                                                                                          |
|                              | HF: 0.75" silk dome, neodymium motor                                                                                                                                                                                                                                                                                                                                                                                                                                                                                                                                                                                                                                                                                                                                                                                                                                                                                                                                                                                                                                                                                                                                                                                                                                                                                                                                                                                                                                                                                                                                                                                                                                                                                                                                                                                                                                                                                                                                                                                                                                                                                           |
| RATED POWER (2)              | 40W AES, 160W peak                                                                                                                                                                                                                                                                                                                                                                                                                                                                                                                                                                                                                                                                                                                                                                                                                                                                                                                                                                                                                                                                                                                                                                                                                                                                                                                                                                                                                                                                                                                                                                                                                                                                                                                                                                                                                                                                                                                                                                                                                                                                                                             |
| RECOMMENDED AMPLIFIER        | A40: VIA2004                                                                                                                                                                                                                                                                                                                                                                                                                                                                                                                                                                                                                                                                                                                                                                                                                                                                                                                                                                                                                                                                                                                                                                                                                                                                                                                                                                                                                                                                                                                                                                                                                                                                                                                                                                                                                                                                                                                                                                                                                                                                                                                   |
|                              | A40T: VIA5002                                                                                                                                                                                                                                                                                                                                                                                                                                                                                                                                                                                                                                                                                                                                                                                                                                                                                                                                                                                                                                                                                                                                                                                                                                                                                                                                                                                                                                                                                                                                                                                                                                                                                                                                                                                                                                                                                                                                                                                                                                                                                                                  |
| SENSITIVITY (1)              | 87dB/1W/1m                                                                                                                                                                                                                                                                                                                                                                                                                                                                                                                                                                                                                                                                                                                                                                                                                                                                                                                                                                                                                                                                                                                                                                                                                                                                                                                                                                                                                                                                                                                                                                                                                                                                                                                                                                                                                                                                                                                                                                                                                                                                                                                     |
| MAXIMUM SPL (9)              | 109dB peak                                                                                                                                                                                                                                                                                                                                                                                                                                                                                                                                                                                                                                                                                                                                                                                                                                                                                                                                                                                                                                                                                                                                                                                                                                                                                                                                                                                                                                                                                                                                                                                                                                                                                                                                                                                                                                                                                                                                                                                                                                                                                                                     |
| NOMINAL IMPEDANCE            | 16 ohms                                                                                                                                                                                                                                                                                                                                                                                                                                                                                                                                                                                                                                                                                                                                                                                                                                                                                                                                                                                                                                                                                                                                                                                                                                                                                                                                                                                                                                                                                                                                                                                                                                                                                                                                                                                                                                                                                                                                                                                                                                                                                                                        |
| DISPERSION (-6dB)            | 110° H x 80° V                                                                                                                                                                                                                                                                                                                                                                                                                                                                                                                                                                                                                                                                                                                                                                                                                                                                                                                                                                                                                                                                                                                                                                                                                                                                                                                                                                                                                                                                                                                                                                                                                                                                                                                                                                                                                                                                                                                                                                                                                                                                                                                 |
| CROSSOVER                    | 3.5kHz passive (LF and HF auto-resetting fuses)                                                                                                                                                                                                                                                                                                                                                                                                                                                                                                                                                                                                                                                                                                                                                                                                                                                                                                                                                                                                                                                                                                                                                                                                                                                                                                                                                                                                                                                                                                                                                                                                                                                                                                                                                                                                                                                                                                                                                                                                                                                                                |
| TRANSFORMER TAPS (A40T only) | 70V: 20w / 10w / 5w / 2.5w                                                                                                                                                                                                                                                                                                                                                                                                                                                                                                                                                                                                                                                                                                                                                                                                                                                                                                                                                                                                                                                                                                                                                                                                                                                                                                                                                                                                                                                                                                                                                                                                                                                                                                                                                                                                                                                                                                                                                                                                                                                                                                     |
|                              | 100V: 20w / 10w / 5w                                                                                                                                                                                                                                                                                                                                                                                                                                                                                                                                                                                                                                                                                                                                                                                                                                                                                                                                                                                                                                                                                                                                                                                                                                                                                                                                                                                                                                                                                                                                                                                                                                                                                                                                                                                                                                                                                                                                                                                                                                                                                                           |
| RECOMMENDED HIGH-PASS FILTER | 60Hz 24dB/oct                                                                                                                                                                                                                                                                                                                                                                                                                                                                                                                                                                                                                                                                                                                                                                                                                                                                                                                                                                                                                                                                                                                                                                                                                                                                                                                                                                                                                                                                                                                                                                                                                                                                                                                                                                                                                                                                                                                                                                                                                                                                                                                  |
| ENCLOSURE                    | ABS, UL 94V-0 rated                                                                                                                                                                                                                                                                                                                                                                                                                                                                                                                                                                                                                                                                                                                                                                                                                                                                                                                                                                                                                                                                                                                                                                                                                                                                                                                                                                                                                                                                                                                                                                                                                                                                                                                                                                                                                                                                                                                                                                                                                                                                                                            |
| FINISH                       | Black or white                                                                                                                                                                                                                                                                                                                                                                                                                                                                                                                                                                                                                                                                                                                                                                                                                                                                                                                                                                                                                                                                                                                                                                                                                                                                                                                                                                                                                                                                                                                                                                                                                                                                                                                                                                                                                                                                                                                                                                                                                                                                                                                 |
| GRILLE                       | Perforated steel                                                                                                                                                                                                                                                                                                                                                                                                                                                                                                                                                                                                                                                                                                                                                                                                                                                                                                                                                                                                                                                                                                                                                                                                                                                                                                                                                                                                                                                                                                                                                                                                                                                                                                                                                                                                                                                                                                                                                                                                                                                                                                               |
| CONNECTORS                   | Push terminals                                                                                                                                                                                                                                                                                                                                                                                                                                                                                                                                                                                                                                                                                                                                                                                                                                                                                                                                                                                                                                                                                                                                                                                                                                                                                                                                                                                                                                                                                                                                                                                                                                                                                                                                                                                                                                                                                                                                                                                                                                                                                                                 |
| FITTINGS                     | Wall bracket included                                                                                                                                                                                                                                                                                                                                                                                                                                                                                                                                                                                                                                                                                                                                                                                                                                                                                                                                                                                                                                                                                                                                                                                                                                                                                                                                                                                                                                                                                                                                                                                                                                                                                                                                                                                                                                                                                                                                                                                                                                                                                                          |
| DIMENSIONS EXCL. BRACKET     | (W) 124mm x (H) 200mm x (D) 114mm                                                                                                                                                                                                                                                                                                                                                                                                                                                                                                                                                                                                                                                                                                                                                                                                                                                                                                                                                                                                                                                                                                                                                                                                                                                                                                                                                                                                                                                                                                                                                                                                                                                                                                                                                                                                                                                                                                                                                                                                                                                                                              |
|                              | (W) 4.9in x (H) 7.9in x (D) 4.5in                                                                                                                                                                                                                                                                                                                                                                                                                                                                                                                                                                                                                                                                                                                                                                                                                                                                                                                                                                                                                                                                                                                                                                                                                                                                                                                                                                                                                                                                                                                                                                                                                                                                                                                                                                                                                                                                                                                                                                                                                                                                                              |
| WEIGHT                       | A40: 1.75kg (3.9lbs)                                                                                                                                                                                                                                                                                                                                                                                                                                                                                                                                                                                                                                                                                                                                                                                                                                                                                                                                                                                                                                                                                                                                                                                                                                                                                                                                                                                                                                                                                                                                                                                                                                                                                                                                                                                                                                                                                                                                                                                                                                                                                                           |
| -                            | A40T: 2.13kg (4.7lbs)                                                                                                                                                                                                                                                                                                                                                                                                                                                                                                                                                                                                                                                                                                                                                                                                                                                                                                                                                                                                                                                                                                                                                                                                                                                                                                                                                                                                                                                                                                                                                                                                                                                                                                                                                                                                                                                                                                                                                                                                                                                                                                          |
| ACCESSORIES                  | Waterproof connector cover                                                                                                                                                                                                                                                                                                                                                                                                                                                                                                                                                                                                                                                                                                                                                                                                                                                                                                                                                                                                                                                                                                                                                                                                                                                                                                                                                                                                                                                                                                                                                                                                                                                                                                                                                                                                                                                                                                                                                                                                                                                                                                     |
|                              | Water resistant grille                                                                                                                                                                                                                                                                                                                                                                                                                                                                                                                                                                                                                                                                                                                                                                                                                                                                                                                                                                                                                                                                                                                                                                                                                                                                                                                                                                                                                                                                                                                                                                                                                                                                                                                                                                                                                                                                                                                                                                                                                                                                                                         |
|                              | Hator roototant Billio                                                                                                                                                                                                                                                                                                                                                                                                                                                                                                                                                                                                                                                                                                                                                                                                                                                                                                                                                                                                                                                                                                                                                                                                                                                                                                                                                                                                                                                                                                                                                                                                                                                                                                                                                                                                                                                                                                                                                                                                                                                                                                         |