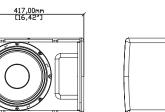

#### SX110 SUBWOOFER

The SX110 subwoofer will extend the bandwidth of ADORN on-wall speakers and is ideal for foreground music applications which require increased impact and low frequency performance.

Designed to be able to sit under banquette seating or discreetly placed within a venue, its ultra-compact enclosure features a 10" (250mm) driver and generous bass-reflex porting to reduce air noise. The SX110 can also be suspended by means of integral M8 threaded inserts.

# SX110

| TYPE                    | Ultra-compact, direct radiating subwoofer  |
|-------------------------|--------------------------------------------|
| FREQUENCY RESPONSE (1)  | $50Hz-150Hz \pm 3dB$                       |
|                         | -10dB @ 42Hz                               |
| DRIVER                  | 1 x 10" (250mm)/2" (50mm) voice coil, long |
|                         | excursion, ferrite magnet                  |
| RATED POWER (2)         | 250W AES, 1000W peak                       |
| RECOMMENDED AMPLIFIER   | VIA 2004                                   |
| SENSITIVITY (10)        | 97dB                                       |
| MAXIMUM SPL (9)         | 121dB continuous, 127dB peak (half space)  |
| NOMINAL IMPEDANCE       | 8 ohms                                     |
| DISPERSION (-6dB)       | Omnidirectional                            |
| CROSSOVER               | 80-120Hz active                            |
| ENCLOSURE               | Plywood                                    |
| FINISH                  | Black or white                             |
| PROTECTIVE GRILLE       | Perforated steel                           |
| CONNECTORS              | 2 x NL4 type                               |
| PIN CONNECTIONS (INPUT) | +1, -1 Link through: +2, -2                |
| PIN CONNECTIONS (LINK)  | +1, -1 Link through: +2, -2                |
| FITTINGS                | 12 x M8 inserts                            |
| DIMENSIONS (INCL FEET)  | (W) 417mm x (H) 297mm x (D) 415mm          |
|                         | (W) 16.4ins x (H) 11.7ins x (D) 16.3ins    |
| WEIGHT                  | 12kg (26.5lbs)                             |