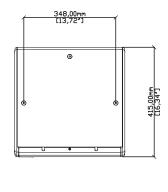

#### SX110 SUBWOOFER

The SX110 subwoofer will extend the bandwidth of ADORN on-wall speakers and is ideal for foreground music applications which require increased impact and low frequency performance.

Designed to be able to sit under banquette seating or discreetly placed within a venue, its ultra-compact enclosure features a 10" (250mm) driver and generous bass-reflex porting to reduce air noise. The SX110 can also be suspended by means of integral M8 threaded inserts.

# SX110

| TYPE                    | Ultra-compact, direct radiating subwoofer  |
|-------------------------|--------------------------------------------|
| FREQUENCY RESPONSE (1)  | $50Hz-150Hz \pm 3dB$                       |
|                         | -10dB @ 42Hz                               |
| DRIVER                  | 1 x 10" (250mm)/2" (50mm) voice coil, long |
|                         | excursion, ferrite magnet                  |
| RATED POWER (2)         | 250W AES, 1000W peak                       |
| RECOMMENDED AMPLIFIER   | VIA 2004                                   |
| SENSITIVITY (10)        | 97dB                                       |
| MAXIMUM SPL (9)         | 121dB continuous, 127dB peak (half space)  |
| NOMINAL IMPEDANCE       | 8 ohms                                     |
| DISPERSION (-6dB)       | Omnidirectional                            |
| CROSSOVER               | 80-120Hz active                            |
| ENCLOSURE               | Plywood                                    |
| FINISH                  | Black or white                             |
| PROTECTIVE GRILLE       | Perforated steel                           |
| CONNECTORS              | 2 x NL4 type                               |
| PIN CONNECTIONS (INPUT) | +1, -1 Link through: +2, -2                |
| PIN CONNECTIONS (LINK)  | +1, -1 Link through: +2, -2                |
| FITTINGS                | 12 x M8 inserts                            |
| DIMENSIONS (INCL FEET)  | (W) 417mm x (H) 297mm x (D) 415mm          |
|                         | (W) 16.4ins x (H) 11.7ins x (D) 16.3ins    |
| WEIGHT                  | 12kg (26.5lbs)                             |