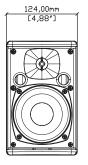

#### A40/A40T

| TVDE                         | 100 market and the control of the co |
|------------------------------|--------------------------------------------------------------------------------------------------------------------------------------------------------------------------------------------------------------------------------------------------------------------------------------------------------------------------------------------------------------------------------------------------------------------------------------------------------------------------------------------------------------------------------------------------------------------------------------------------------------------------------------------------------------------------------------------------------------------------------------------------------------------------------------------------------------------------------------------------------------------------------------------------------------------------------------------------------------------------------------------------------------------------------------------------------------------------------------------------------------------------------------------------------------------------------------------------------------------------------------------------------------------------------------------------------------------------------------------------------------------------------------------------------------------------------------------------------------------------------------------------------------------------------------------------------------------------------------------------------------------------------------------------------------------------------------------------------------------------------------------------------------------------------------------------------------------------------------------------------------------------------------------------------------------------------------------------------------------------------------------------------------------------------------------------------------------------------------------------------------------------------|
| TYPE                         | Ultra-compact passive two-way system,                                                                                                                                                                                                                                                                                                                                                                                                                                                                                                                                                                                                                                                                                                                                                                                                                                                                                                                                                                                                                                                                                                                                                                                                                                                                                                                                                                                                                                                                                                                                                                                                                                                                                                                                                                                                                                                                                                                                                                                                                                                                                          |
| EDECUENCY DECORAGE (1)       | front ported bass reflex                                                                                                                                                                                                                                                                                                                                                                                                                                                                                                                                                                                                                                                                                                                                                                                                                                                                                                                                                                                                                                                                                                                                                                                                                                                                                                                                                                                                                                                                                                                                                                                                                                                                                                                                                                                                                                                                                                                                                                                                                                                                                                       |
| FREQUENCY RESPONSE (1)       | 98Hz-17kHz ± 3dB                                                                                                                                                                                                                                                                                                                                                                                                                                                                                                                                                                                                                                                                                                                                                                                                                                                                                                                                                                                                                                                                                                                                                                                                                                                                                                                                                                                                                                                                                                                                                                                                                                                                                                                                                                                                                                                                                                                                                                                                                                                                                                               |
|                              | -10dB @ 70Hz                                                                                                                                                                                                                                                                                                                                                                                                                                                                                                                                                                                                                                                                                                                                                                                                                                                                                                                                                                                                                                                                                                                                                                                                                                                                                                                                                                                                                                                                                                                                                                                                                                                                                                                                                                                                                                                                                                                                                                                                                                                                                                                   |
| DRIVERS                      | LF: 4" /1" high-temp voice coil, coated paper cone,                                                                                                                                                                                                                                                                                                                                                                                                                                                                                                                                                                                                                                                                                                                                                                                                                                                                                                                                                                                                                                                                                                                                                                                                                                                                                                                                                                                                                                                                                                                                                                                                                                                                                                                                                                                                                                                                                                                                                                                                                                                                            |
|                              | rubber surround, ferrite motor, pressed steel chassis                                                                                                                                                                                                                                                                                                                                                                                                                                                                                                                                                                                                                                                                                                                                                                                                                                                                                                                                                                                                                                                                                                                                                                                                                                                                                                                                                                                                                                                                                                                                                                                                                                                                                                                                                                                                                                                                                                                                                                                                                                                                          |
|                              | HF: 0.75" silk dome, neodymium motor                                                                                                                                                                                                                                                                                                                                                                                                                                                                                                                                                                                                                                                                                                                                                                                                                                                                                                                                                                                                                                                                                                                                                                                                                                                                                                                                                                                                                                                                                                                                                                                                                                                                                                                                                                                                                                                                                                                                                                                                                                                                                           |
| RATED POWER (2)              | 40W AES, 160W peak                                                                                                                                                                                                                                                                                                                                                                                                                                                                                                                                                                                                                                                                                                                                                                                                                                                                                                                                                                                                                                                                                                                                                                                                                                                                                                                                                                                                                                                                                                                                                                                                                                                                                                                                                                                                                                                                                                                                                                                                                                                                                                             |
| RECOMMENDED AMPLIFIER        | A40: VIA2004                                                                                                                                                                                                                                                                                                                                                                                                                                                                                                                                                                                                                                                                                                                                                                                                                                                                                                                                                                                                                                                                                                                                                                                                                                                                                                                                                                                                                                                                                                                                                                                                                                                                                                                                                                                                                                                                                                                                                                                                                                                                                                                   |
|                              | A40T: VIA5002                                                                                                                                                                                                                                                                                                                                                                                                                                                                                                                                                                                                                                                                                                                                                                                                                                                                                                                                                                                                                                                                                                                                                                                                                                                                                                                                                                                                                                                                                                                                                                                                                                                                                                                                                                                                                                                                                                                                                                                                                                                                                                                  |
| SENSITIVITY (1)              | 87dB/1W/1m                                                                                                                                                                                                                                                                                                                                                                                                                                                                                                                                                                                                                                                                                                                                                                                                                                                                                                                                                                                                                                                                                                                                                                                                                                                                                                                                                                                                                                                                                                                                                                                                                                                                                                                                                                                                                                                                                                                                                                                                                                                                                                                     |
| MAXIMUM SPL (9)              | 109dB peak                                                                                                                                                                                                                                                                                                                                                                                                                                                                                                                                                                                                                                                                                                                                                                                                                                                                                                                                                                                                                                                                                                                                                                                                                                                                                                                                                                                                                                                                                                                                                                                                                                                                                                                                                                                                                                                                                                                                                                                                                                                                                                                     |
| NOMINAL IMPEDANCE            | 16 ohms                                                                                                                                                                                                                                                                                                                                                                                                                                                                                                                                                                                                                                                                                                                                                                                                                                                                                                                                                                                                                                                                                                                                                                                                                                                                                                                                                                                                                                                                                                                                                                                                                                                                                                                                                                                                                                                                                                                                                                                                                                                                                                                        |
| DISPERSION (-6dB)            | 110° H x 80° V                                                                                                                                                                                                                                                                                                                                                                                                                                                                                                                                                                                                                                                                                                                                                                                                                                                                                                                                                                                                                                                                                                                                                                                                                                                                                                                                                                                                                                                                                                                                                                                                                                                                                                                                                                                                                                                                                                                                                                                                                                                                                                                 |
| CROSSOVER                    | 3.5kHz passive (LF and HF auto-resetting fuses)                                                                                                                                                                                                                                                                                                                                                                                                                                                                                                                                                                                                                                                                                                                                                                                                                                                                                                                                                                                                                                                                                                                                                                                                                                                                                                                                                                                                                                                                                                                                                                                                                                                                                                                                                                                                                                                                                                                                                                                                                                                                                |
| TRANSFORMER TAPS (A40T only) | 70V: 20w / 10w / 5w / 2.5w                                                                                                                                                                                                                                                                                                                                                                                                                                                                                                                                                                                                                                                                                                                                                                                                                                                                                                                                                                                                                                                                                                                                                                                                                                                                                                                                                                                                                                                                                                                                                                                                                                                                                                                                                                                                                                                                                                                                                                                                                                                                                                     |
|                              | 100V: 20w / 10w / 5w                                                                                                                                                                                                                                                                                                                                                                                                                                                                                                                                                                                                                                                                                                                                                                                                                                                                                                                                                                                                                                                                                                                                                                                                                                                                                                                                                                                                                                                                                                                                                                                                                                                                                                                                                                                                                                                                                                                                                                                                                                                                                                           |
| RECOMMENDED HIGH-PASS FILTER | 60Hz 24dB/oct                                                                                                                                                                                                                                                                                                                                                                                                                                                                                                                                                                                                                                                                                                                                                                                                                                                                                                                                                                                                                                                                                                                                                                                                                                                                                                                                                                                                                                                                                                                                                                                                                                                                                                                                                                                                                                                                                                                                                                                                                                                                                                                  |
| ENCLOSURE                    | ABS, UL 94V-0 rated                                                                                                                                                                                                                                                                                                                                                                                                                                                                                                                                                                                                                                                                                                                                                                                                                                                                                                                                                                                                                                                                                                                                                                                                                                                                                                                                                                                                                                                                                                                                                                                                                                                                                                                                                                                                                                                                                                                                                                                                                                                                                                            |
| FINISH                       | Black or white                                                                                                                                                                                                                                                                                                                                                                                                                                                                                                                                                                                                                                                                                                                                                                                                                                                                                                                                                                                                                                                                                                                                                                                                                                                                                                                                                                                                                                                                                                                                                                                                                                                                                                                                                                                                                                                                                                                                                                                                                                                                                                                 |
| GRILLE                       | Perforated steel                                                                                                                                                                                                                                                                                                                                                                                                                                                                                                                                                                                                                                                                                                                                                                                                                                                                                                                                                                                                                                                                                                                                                                                                                                                                                                                                                                                                                                                                                                                                                                                                                                                                                                                                                                                                                                                                                                                                                                                                                                                                                                               |
| CONNECTORS                   | Push terminals                                                                                                                                                                                                                                                                                                                                                                                                                                                                                                                                                                                                                                                                                                                                                                                                                                                                                                                                                                                                                                                                                                                                                                                                                                                                                                                                                                                                                                                                                                                                                                                                                                                                                                                                                                                                                                                                                                                                                                                                                                                                                                                 |
| FITTINGS                     | Wall bracket included                                                                                                                                                                                                                                                                                                                                                                                                                                                                                                                                                                                                                                                                                                                                                                                                                                                                                                                                                                                                                                                                                                                                                                                                                                                                                                                                                                                                                                                                                                                                                                                                                                                                                                                                                                                                                                                                                                                                                                                                                                                                                                          |
| DIMENSIONS EXCL. BRACKET     | (W) 124mm x (H) 200mm x (D) 114mm                                                                                                                                                                                                                                                                                                                                                                                                                                                                                                                                                                                                                                                                                                                                                                                                                                                                                                                                                                                                                                                                                                                                                                                                                                                                                                                                                                                                                                                                                                                                                                                                                                                                                                                                                                                                                                                                                                                                                                                                                                                                                              |
|                              | (W) 4.9in x (H) 7.9in x (D) 4.5in                                                                                                                                                                                                                                                                                                                                                                                                                                                                                                                                                                                                                                                                                                                                                                                                                                                                                                                                                                                                                                                                                                                                                                                                                                                                                                                                                                                                                                                                                                                                                                                                                                                                                                                                                                                                                                                                                                                                                                                                                                                                                              |
| WEIGHT                       | A40: 1.75kg (3.9lbs)                                                                                                                                                                                                                                                                                                                                                                                                                                                                                                                                                                                                                                                                                                                                                                                                                                                                                                                                                                                                                                                                                                                                                                                                                                                                                                                                                                                                                                                                                                                                                                                                                                                                                                                                                                                                                                                                                                                                                                                                                                                                                                           |
| -                            | A40T: 2.13kg (4.7lbs)                                                                                                                                                                                                                                                                                                                                                                                                                                                                                                                                                                                                                                                                                                                                                                                                                                                                                                                                                                                                                                                                                                                                                                                                                                                                                                                                                                                                                                                                                                                                                                                                                                                                                                                                                                                                                                                                                                                                                                                                                                                                                                          |
| ACCESSORIES                  | Waterproof connector cover                                                                                                                                                                                                                                                                                                                                                                                                                                                                                                                                                                                                                                                                                                                                                                                                                                                                                                                                                                                                                                                                                                                                                                                                                                                                                                                                                                                                                                                                                                                                                                                                                                                                                                                                                                                                                                                                                                                                                                                                                                                                                                     |
|                              | Water resistant grille                                                                                                                                                                                                                                                                                                                                                                                                                                                                                                                                                                                                                                                                                                                                                                                                                                                                                                                                                                                                                                                                                                                                                                                                                                                                                                                                                                                                                                                                                                                                                                                                                                                                                                                                                                                                                                                                                                                                                                                                                                                                                                         |
|                              | Hator roototant Billio                                                                                                                                                                                                                                                                                                                                                                                                                                                                                                                                                                                                                                                                                                                                                                                                                                                                                                                                                                                                                                                                                                                                                                                                                                                                                                                                                                                                                                                                                                                                                                                                                                                                                                                                                                                                                                                                                                                                                                                                                                                                                                         |