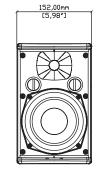

#### A55/A55T

The A55 features a 5.25" (135mm) LF driver and a 0.75" (19mm) silk-dome HF driver on a  $110^\circ$  x  $80^\circ$  horn. With a power handling of 50W AES, 200W peak, and a maximum SPL of 113dB at 1 metre, it is designed for background and foreground applications that call for premium sound quality and high levels from a visually-discreet enclosure.

It can be wall-mounted vertically or horizontally using the mounting bracket supplied and its nominal impedance of 16 ohms enables multiple speakers to be driven in parallel from a single channel of a low impedance amplifier such as the Martin Audio VIA2004. A transformer option, the A55T, with a built-in 70V/100V multi-tap transformer is available for line operation.