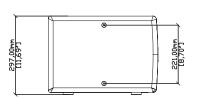

#### SX110 SUBWOOFER

The SX110 subwoofer will extend the bandwidth of ADORN on-wall speakers and is ideal for foreground music applications which require increased impact and low frequency performance.

Designed to be able to sit under banquette seating or discreetly placed within a venue, its ultra-compact enclosure features a 10" (250mm) driver and generous bass-reflex porting to reduce air noise. The SX110 can also be suspended by means of integral M8 threaded inserts.

# SX110

| TYPE                    | Ultra-compact, direct radiating subwoofer  |
|-------------------------|--------------------------------------------|
| FREQUENCY RESPONSE (1)  | $50Hz-150Hz \pm 3dB$                       |
|                         | -10dB @ 42Hz                               |
| DRIVER                  | 1 x 10" (250mm)/2" (50mm) voice coil, long |
|                         | excursion, ferrite magnet                  |
| RATED POWER (2)         | 250W AES, 1000W peak                       |
| RECOMMENDED AMPLIFIER   | VIA 2004                                   |
| SENSITIVITY (10)        | 97dB                                       |
| MAXIMUM SPL (9)         | 121dB continuous, 127dB peak (half space)  |
| NOMINAL IMPEDANCE       | 8 ohms                                     |
| DISPERSION (-6dB)       | Omnidirectional                            |
| CROSSOVER               | 80-120Hz active                            |
| ENCLOSURE               | Plywood                                    |
| FINISH                  | Black or white                             |
| PROTECTIVE GRILLE       | Perforated steel                           |
| CONNECTORS              | 2 x NL4 type                               |
| PIN CONNECTIONS (INPUT) | +1, -1 Link through: +2, -2                |
| PIN CONNECTIONS (LINK)  | +1, -1 Link through: +2, -2                |
| FITTINGS                | 12 x M8 inserts                            |
| DIMENSIONS (INCL FEET)  | (W) 417mm x (H) 297mm x (D) 415mm          |
|                         | (W) 16.4ins x (H) 11.7ins x (D) 16.3ins    |
| WEIGHT                  | 12kg (26.5lbs)                             |