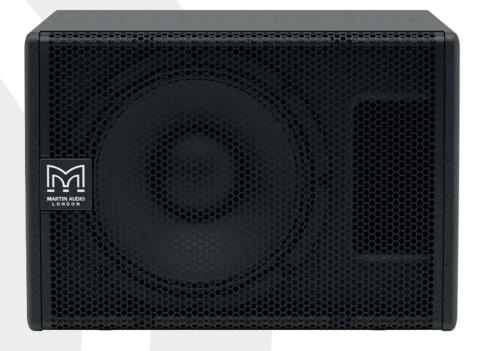

#### SX110 SUBWOOFER

The SX110 subwoofer will extend the bandwidth of ADORN on-wall speakers and is ideal for foreground music applications which require increased impact and low frequency performance.

Designed to be able to sit under banquette seating or discreetly placed within a venue, its ultra-compact enclosure features a 10" (250mm) driver and generous bass-reflex porting to reduce air noise. The SX110 can also be suspended by means of integral M8 threaded inserts.