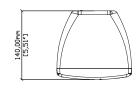

#### A40/A40T

| TVDE                         | 100 market and the control of the co |
|------------------------------|--------------------------------------------------------------------------------------------------------------------------------------------------------------------------------------------------------------------------------------------------------------------------------------------------------------------------------------------------------------------------------------------------------------------------------------------------------------------------------------------------------------------------------------------------------------------------------------------------------------------------------------------------------------------------------------------------------------------------------------------------------------------------------------------------------------------------------------------------------------------------------------------------------------------------------------------------------------------------------------------------------------------------------------------------------------------------------------------------------------------------------------------------------------------------------------------------------------------------------------------------------------------------------------------------------------------------------------------------------------------------------------------------------------------------------------------------------------------------------------------------------------------------------------------------------------------------------------------------------------------------------------------------------------------------------------------------------------------------------------------------------------------------------------------------------------------------------------------------------------------------------------------------------------------------------------------------------------------------------------------------------------------------------------------------------------------------------------------------------------------------------|
| TYPE                         | Ultra-compact passive two-way system,                                                                                                                                                                                                                                                                                                                                                                                                                                                                                                                                                                                                                                                                                                                                                                                                                                                                                                                                                                                                                                                                                                                                                                                                                                                                                                                                                                                                                                                                                                                                                                                                                                                                                                                                                                                                                                                                                                                                                                                                                                                                                          |
| EDECUENCY DECORAGE (1)       | front ported bass reflex                                                                                                                                                                                                                                                                                                                                                                                                                                                                                                                                                                                                                                                                                                                                                                                                                                                                                                                                                                                                                                                                                                                                                                                                                                                                                                                                                                                                                                                                                                                                                                                                                                                                                                                                                                                                                                                                                                                                                                                                                                                                                                       |
| FREQUENCY RESPONSE (1)       | 98Hz-17kHz ± 3dB                                                                                                                                                                                                                                                                                                                                                                                                                                                                                                                                                                                                                                                                                                                                                                                                                                                                                                                                                                                                                                                                                                                                                                                                                                                                                                                                                                                                                                                                                                                                                                                                                                                                                                                                                                                                                                                                                                                                                                                                                                                                                                               |
|                              | -10dB @ 70Hz                                                                                                                                                                                                                                                                                                                                                                                                                                                                                                                                                                                                                                                                                                                                                                                                                                                                                                                                                                                                                                                                                                                                                                                                                                                                                                                                                                                                                                                                                                                                                                                                                                                                                                                                                                                                                                                                                                                                                                                                                                                                                                                   |
| DRIVERS                      | LF: 4" /1" high-temp voice coil, coated paper cone,                                                                                                                                                                                                                                                                                                                                                                                                                                                                                                                                                                                                                                                                                                                                                                                                                                                                                                                                                                                                                                                                                                                                                                                                                                                                                                                                                                                                                                                                                                                                                                                                                                                                                                                                                                                                                                                                                                                                                                                                                                                                            |
|                              | rubber surround, ferrite motor, pressed steel chassis                                                                                                                                                                                                                                                                                                                                                                                                                                                                                                                                                                                                                                                                                                                                                                                                                                                                                                                                                                                                                                                                                                                                                                                                                                                                                                                                                                                                                                                                                                                                                                                                                                                                                                                                                                                                                                                                                                                                                                                                                                                                          |
|                              | HF: 0.75" silk dome, neodymium motor                                                                                                                                                                                                                                                                                                                                                                                                                                                                                                                                                                                                                                                                                                                                                                                                                                                                                                                                                                                                                                                                                                                                                                                                                                                                                                                                                                                                                                                                                                                                                                                                                                                                                                                                                                                                                                                                                                                                                                                                                                                                                           |
| RATED POWER (2)              | 40W AES, 160W peak                                                                                                                                                                                                                                                                                                                                                                                                                                                                                                                                                                                                                                                                                                                                                                                                                                                                                                                                                                                                                                                                                                                                                                                                                                                                                                                                                                                                                                                                                                                                                                                                                                                                                                                                                                                                                                                                                                                                                                                                                                                                                                             |
| RECOMMENDED AMPLIFIER        | A40: VIA2004                                                                                                                                                                                                                                                                                                                                                                                                                                                                                                                                                                                                                                                                                                                                                                                                                                                                                                                                                                                                                                                                                                                                                                                                                                                                                                                                                                                                                                                                                                                                                                                                                                                                                                                                                                                                                                                                                                                                                                                                                                                                                                                   |
|                              | A40T: VIA5002                                                                                                                                                                                                                                                                                                                                                                                                                                                                                                                                                                                                                                                                                                                                                                                                                                                                                                                                                                                                                                                                                                                                                                                                                                                                                                                                                                                                                                                                                                                                                                                                                                                                                                                                                                                                                                                                                                                                                                                                                                                                                                                  |
| SENSITIVITY (1)              | 87dB/1W/1m                                                                                                                                                                                                                                                                                                                                                                                                                                                                                                                                                                                                                                                                                                                                                                                                                                                                                                                                                                                                                                                                                                                                                                                                                                                                                                                                                                                                                                                                                                                                                                                                                                                                                                                                                                                                                                                                                                                                                                                                                                                                                                                     |
| MAXIMUM SPL (9)              | 109dB peak                                                                                                                                                                                                                                                                                                                                                                                                                                                                                                                                                                                                                                                                                                                                                                                                                                                                                                                                                                                                                                                                                                                                                                                                                                                                                                                                                                                                                                                                                                                                                                                                                                                                                                                                                                                                                                                                                                                                                                                                                                                                                                                     |
| NOMINAL IMPEDANCE            | 16 ohms                                                                                                                                                                                                                                                                                                                                                                                                                                                                                                                                                                                                                                                                                                                                                                                                                                                                                                                                                                                                                                                                                                                                                                                                                                                                                                                                                                                                                                                                                                                                                                                                                                                                                                                                                                                                                                                                                                                                                                                                                                                                                                                        |
| DISPERSION (-6dB)            | 110° H x 80° V                                                                                                                                                                                                                                                                                                                                                                                                                                                                                                                                                                                                                                                                                                                                                                                                                                                                                                                                                                                                                                                                                                                                                                                                                                                                                                                                                                                                                                                                                                                                                                                                                                                                                                                                                                                                                                                                                                                                                                                                                                                                                                                 |
| CROSSOVER                    | 3.5kHz passive (LF and HF auto-resetting fuses)                                                                                                                                                                                                                                                                                                                                                                                                                                                                                                                                                                                                                                                                                                                                                                                                                                                                                                                                                                                                                                                                                                                                                                                                                                                                                                                                                                                                                                                                                                                                                                                                                                                                                                                                                                                                                                                                                                                                                                                                                                                                                |
| TRANSFORMER TAPS (A40T only) | 70V: 20w / 10w / 5w / 2.5w                                                                                                                                                                                                                                                                                                                                                                                                                                                                                                                                                                                                                                                                                                                                                                                                                                                                                                                                                                                                                                                                                                                                                                                                                                                                                                                                                                                                                                                                                                                                                                                                                                                                                                                                                                                                                                                                                                                                                                                                                                                                                                     |
|                              | 100V: 20w / 10w / 5w                                                                                                                                                                                                                                                                                                                                                                                                                                                                                                                                                                                                                                                                                                                                                                                                                                                                                                                                                                                                                                                                                                                                                                                                                                                                                                                                                                                                                                                                                                                                                                                                                                                                                                                                                                                                                                                                                                                                                                                                                                                                                                           |
| RECOMMENDED HIGH-PASS FILTER | 60Hz 24dB/oct                                                                                                                                                                                                                                                                                                                                                                                                                                                                                                                                                                                                                                                                                                                                                                                                                                                                                                                                                                                                                                                                                                                                                                                                                                                                                                                                                                                                                                                                                                                                                                                                                                                                                                                                                                                                                                                                                                                                                                                                                                                                                                                  |
| ENCLOSURE                    | ABS, UL 94V-0 rated                                                                                                                                                                                                                                                                                                                                                                                                                                                                                                                                                                                                                                                                                                                                                                                                                                                                                                                                                                                                                                                                                                                                                                                                                                                                                                                                                                                                                                                                                                                                                                                                                                                                                                                                                                                                                                                                                                                                                                                                                                                                                                            |
| FINISH                       | Black or white                                                                                                                                                                                                                                                                                                                                                                                                                                                                                                                                                                                                                                                                                                                                                                                                                                                                                                                                                                                                                                                                                                                                                                                                                                                                                                                                                                                                                                                                                                                                                                                                                                                                                                                                                                                                                                                                                                                                                                                                                                                                                                                 |
| GRILLE                       | Perforated steel                                                                                                                                                                                                                                                                                                                                                                                                                                                                                                                                                                                                                                                                                                                                                                                                                                                                                                                                                                                                                                                                                                                                                                                                                                                                                                                                                                                                                                                                                                                                                                                                                                                                                                                                                                                                                                                                                                                                                                                                                                                                                                               |
| CONNECTORS                   | Push terminals                                                                                                                                                                                                                                                                                                                                                                                                                                                                                                                                                                                                                                                                                                                                                                                                                                                                                                                                                                                                                                                                                                                                                                                                                                                                                                                                                                                                                                                                                                                                                                                                                                                                                                                                                                                                                                                                                                                                                                                                                                                                                                                 |
| FITTINGS                     | Wall bracket included                                                                                                                                                                                                                                                                                                                                                                                                                                                                                                                                                                                                                                                                                                                                                                                                                                                                                                                                                                                                                                                                                                                                                                                                                                                                                                                                                                                                                                                                                                                                                                                                                                                                                                                                                                                                                                                                                                                                                                                                                                                                                                          |
| DIMENSIONS EXCL. BRACKET     | (W) 124mm x (H) 200mm x (D) 114mm                                                                                                                                                                                                                                                                                                                                                                                                                                                                                                                                                                                                                                                                                                                                                                                                                                                                                                                                                                                                                                                                                                                                                                                                                                                                                                                                                                                                                                                                                                                                                                                                                                                                                                                                                                                                                                                                                                                                                                                                                                                                                              |
|                              | (W) 4.9in x (H) 7.9in x (D) 4.5in                                                                                                                                                                                                                                                                                                                                                                                                                                                                                                                                                                                                                                                                                                                                                                                                                                                                                                                                                                                                                                                                                                                                                                                                                                                                                                                                                                                                                                                                                                                                                                                                                                                                                                                                                                                                                                                                                                                                                                                                                                                                                              |
| WEIGHT                       | A40: 1.75kg (3.9lbs)                                                                                                                                                                                                                                                                                                                                                                                                                                                                                                                                                                                                                                                                                                                                                                                                                                                                                                                                                                                                                                                                                                                                                                                                                                                                                                                                                                                                                                                                                                                                                                                                                                                                                                                                                                                                                                                                                                                                                                                                                                                                                                           |
| -                            | A40T: 2.13kg (4.7lbs)                                                                                                                                                                                                                                                                                                                                                                                                                                                                                                                                                                                                                                                                                                                                                                                                                                                                                                                                                                                                                                                                                                                                                                                                                                                                                                                                                                                                                                                                                                                                                                                                                                                                                                                                                                                                                                                                                                                                                                                                                                                                                                          |
| ACCESSORIES                  | Waterproof connector cover                                                                                                                                                                                                                                                                                                                                                                                                                                                                                                                                                                                                                                                                                                                                                                                                                                                                                                                                                                                                                                                                                                                                                                                                                                                                                                                                                                                                                                                                                                                                                                                                                                                                                                                                                                                                                                                                                                                                                                                                                                                                                                     |
|                              | Water resistant grille                                                                                                                                                                                                                                                                                                                                                                                                                                                                                                                                                                                                                                                                                                                                                                                                                                                                                                                                                                                                                                                                                                                                                                                                                                                                                                                                                                                                                                                                                                                                                                                                                                                                                                                                                                                                                                                                                                                                                                                                                                                                                                         |
|                              | Hator roototant Billio                                                                                                                                                                                                                                                                                                                                                                                                                                                                                                                                                                                                                                                                                                                                                                                                                                                                                                                                                                                                                                                                                                                                                                                                                                                                                                                                                                                                                                                                                                                                                                                                                                                                                                                                                                                                                                                                                                                                                                                                                                                                                                         |