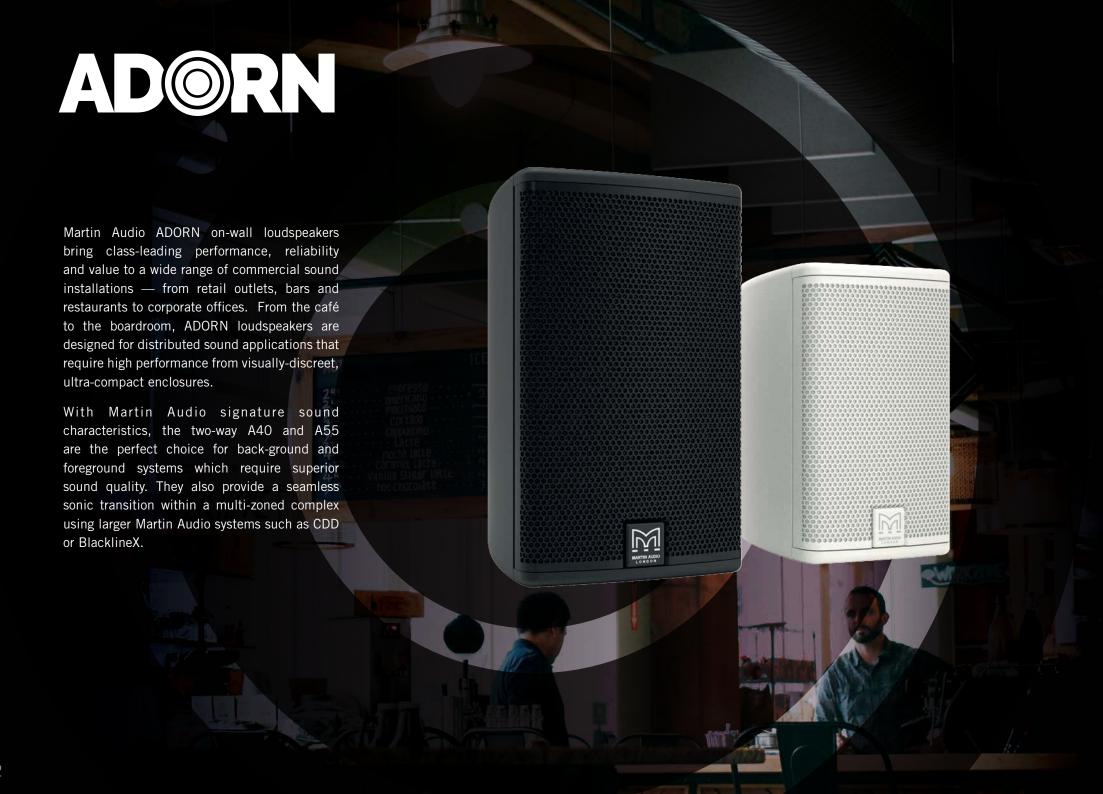

#### A40/A40T

The A40 is a two-way passive speaker with an elegant design that is perfect for architectural interiors that require high-fidelity sound from an unobtrusive, ultra-compact enclosure. Comprising a 4" (100mm) LF driver and a 0.75" (19mm) silk-dome HF driver on a  $110^{\circ}$  x  $80^{\circ}$  horn, it handles 40W AES, 160W peak and can produce 109dB peak output at 1 metre.

#### A55/A55T

The A55 features a 5.25" (135mm) LF driver and a 0.75" (19mm) silk-dome HF driver on a  $110^\circ$  x  $80^\circ$  horn. With a power handling of 50W AES, 200W peak, and a maximum SPL of 113dB at 1 metre, it is designed for background and foreground applications that call for premium sound quality and high levels from a visually-discreet enclosure.