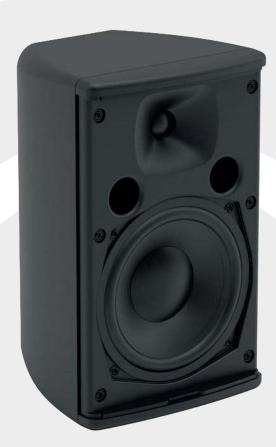

#### A55/A55T

The A55 features a 5.25" (135mm) LF driver and a 0.75" (19mm) silk-dome HF driver on a  $110^\circ$  x  $80^\circ$  horn. With a power handling of 50W AES, 200W peak, and a maximum SPL of 113dB at 1 metre, it is designed for background and foreground applications that call for premium sound quality and high levels from a visually-discreet enclosure.

It can be wall-mounted vertically or horizontally using the mounting bracket supplied and its nominal impedance of 16 ohms enables multiple speakers to be driven in parallel from a single channel of a low impedance amplifier such as the Martin Audio VIA2004. A transformer option, the A55T, with a built-in 70V/100V multi-tap transformer is available for line operation.