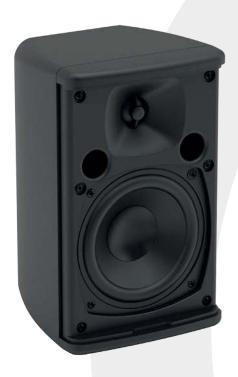

#### A40/A40T

The A40 is a two-way passive speaker with an elegant design that is perfect for architectural interiors that require high-fidelity sound from an unobtrusive, ultra-compact enclosure. Comprising a 4" (100mm) LF driver and a 0.75" (19mm) silk-dome HF driver on a  $110^{\circ}$  x  $80^{\circ}$  horn, it handles 40W AES, 160W peak and can produce 109dB peak output at 1 metre.

Its paintable ABS enclosure can be wall-mounted vertically or horizontally using the mounting bracket supplied. With a nominal impedance of 16 ohms, multiple speakers can be driven in parallel from a single channel of a low impedance amplifier such as the Martin Audio VIA2004. The A40T transformer option features a built-in 70V/100V multi-tap transformer for line operation.