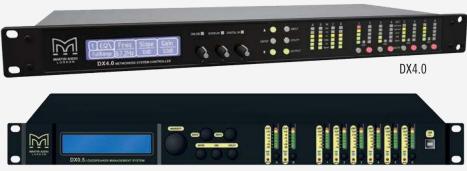

#### RECOMMENDED AMPLIFIER AND CONTROLLER

The A40 and A55 recommend amplifier is the Martin Audio VIA2004. This four channel high performance, cost effective power amplifier can also partner with the DX0.5 controller for small scale efficient installations, or with the DX4.0 controller for larger more complex installations, which could then also be managed by Martin Audio's VU-NET control software platform. For the A40T and A55T the recommended amplifier is the VIA5002 in conjunction with a suitable line transformer.