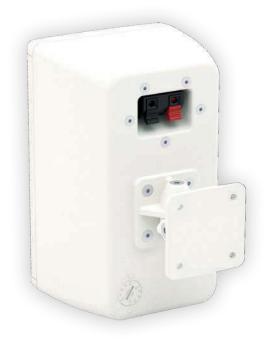

Its paintable ABS enclosure can be wall-mounted vertically or horizontally using the mounting bracket supplied. With a nominal impedance of 16 ohms, multiple speakers can be driven in parallel from a single channel of a low impedance amplifier such as the Martin Audio VIA2004. The A40T transformer option features a built-in 70V/100V multi-tap transformer for line operation.

It can be wall-mounted vertically or horizontally using the mounting bracket supplied and its nominal impedance of 16 ohms enables multiple speakers to be driven in parallel from a single channel of a low impedance amplifier such as the Martin Audio VIA2004. A transformer option, the A55T, with a built-in 70V/100V multi-tap transformer is available for line operation.