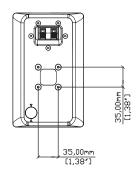

#### A40/A40T

| TVDE                         | 100 market and the control of the co |
|------------------------------|--------------------------------------------------------------------------------------------------------------------------------------------------------------------------------------------------------------------------------------------------------------------------------------------------------------------------------------------------------------------------------------------------------------------------------------------------------------------------------------------------------------------------------------------------------------------------------------------------------------------------------------------------------------------------------------------------------------------------------------------------------------------------------------------------------------------------------------------------------------------------------------------------------------------------------------------------------------------------------------------------------------------------------------------------------------------------------------------------------------------------------------------------------------------------------------------------------------------------------------------------------------------------------------------------------------------------------------------------------------------------------------------------------------------------------------------------------------------------------------------------------------------------------------------------------------------------------------------------------------------------------------------------------------------------------------------------------------------------------------------------------------------------------------------------------------------------------------------------------------------------------------------------------------------------------------------------------------------------------------------------------------------------------------------------------------------------------------------------------------------------------|
| TYPE                         | Ultra-compact passive two-way system,                                                                                                                                                                                                                                                                                                                                                                                                                                                                                                                                                                                                                                                                                                                                                                                                                                                                                                                                                                                                                                                                                                                                                                                                                                                                                                                                                                                                                                                                                                                                                                                                                                                                                                                                                                                                                                                                                                                                                                                                                                                                                          |
| EDECUENCY DECORAGE (1)       | front ported bass reflex                                                                                                                                                                                                                                                                                                                                                                                                                                                                                                                                                                                                                                                                                                                                                                                                                                                                                                                                                                                                                                                                                                                                                                                                                                                                                                                                                                                                                                                                                                                                                                                                                                                                                                                                                                                                                                                                                                                                                                                                                                                                                                       |
| FREQUENCY RESPONSE (1)       | 98Hz-17kHz ± 3dB                                                                                                                                                                                                                                                                                                                                                                                                                                                                                                                                                                                                                                                                                                                                                                                                                                                                                                                                                                                                                                                                                                                                                                                                                                                                                                                                                                                                                                                                                                                                                                                                                                                                                                                                                                                                                                                                                                                                                                                                                                                                                                               |
|                              | -10dB @ 70Hz                                                                                                                                                                                                                                                                                                                                                                                                                                                                                                                                                                                                                                                                                                                                                                                                                                                                                                                                                                                                                                                                                                                                                                                                                                                                                                                                                                                                                                                                                                                                                                                                                                                                                                                                                                                                                                                                                                                                                                                                                                                                                                                   |
| DRIVERS                      | LF: 4" /1" high-temp voice coil, coated paper cone,                                                                                                                                                                                                                                                                                                                                                                                                                                                                                                                                                                                                                                                                                                                                                                                                                                                                                                                                                                                                                                                                                                                                                                                                                                                                                                                                                                                                                                                                                                                                                                                                                                                                                                                                                                                                                                                                                                                                                                                                                                                                            |
|                              | rubber surround, ferrite motor, pressed steel chassis                                                                                                                                                                                                                                                                                                                                                                                                                                                                                                                                                                                                                                                                                                                                                                                                                                                                                                                                                                                                                                                                                                                                                                                                                                                                                                                                                                                                                                                                                                                                                                                                                                                                                                                                                                                                                                                                                                                                                                                                                                                                          |
|                              | HF: 0.75" silk dome, neodymium motor                                                                                                                                                                                                                                                                                                                                                                                                                                                                                                                                                                                                                                                                                                                                                                                                                                                                                                                                                                                                                                                                                                                                                                                                                                                                                                                                                                                                                                                                                                                                                                                                                                                                                                                                                                                                                                                                                                                                                                                                                                                                                           |
| RATED POWER (2)              | 40W AES, 160W peak                                                                                                                                                                                                                                                                                                                                                                                                                                                                                                                                                                                                                                                                                                                                                                                                                                                                                                                                                                                                                                                                                                                                                                                                                                                                                                                                                                                                                                                                                                                                                                                                                                                                                                                                                                                                                                                                                                                                                                                                                                                                                                             |
| RECOMMENDED AMPLIFIER        | A40: VIA2004                                                                                                                                                                                                                                                                                                                                                                                                                                                                                                                                                                                                                                                                                                                                                                                                                                                                                                                                                                                                                                                                                                                                                                                                                                                                                                                                                                                                                                                                                                                                                                                                                                                                                                                                                                                                                                                                                                                                                                                                                                                                                                                   |
|                              | A40T: VIA5002                                                                                                                                                                                                                                                                                                                                                                                                                                                                                                                                                                                                                                                                                                                                                                                                                                                                                                                                                                                                                                                                                                                                                                                                                                                                                                                                                                                                                                                                                                                                                                                                                                                                                                                                                                                                                                                                                                                                                                                                                                                                                                                  |
| SENSITIVITY (1)              | 87dB/1W/1m                                                                                                                                                                                                                                                                                                                                                                                                                                                                                                                                                                                                                                                                                                                                                                                                                                                                                                                                                                                                                                                                                                                                                                                                                                                                                                                                                                                                                                                                                                                                                                                                                                                                                                                                                                                                                                                                                                                                                                                                                                                                                                                     |
| MAXIMUM SPL (9)              | 109dB peak                                                                                                                                                                                                                                                                                                                                                                                                                                                                                                                                                                                                                                                                                                                                                                                                                                                                                                                                                                                                                                                                                                                                                                                                                                                                                                                                                                                                                                                                                                                                                                                                                                                                                                                                                                                                                                                                                                                                                                                                                                                                                                                     |
| NOMINAL IMPEDANCE            | 16 ohms                                                                                                                                                                                                                                                                                                                                                                                                                                                                                                                                                                                                                                                                                                                                                                                                                                                                                                                                                                                                                                                                                                                                                                                                                                                                                                                                                                                                                                                                                                                                                                                                                                                                                                                                                                                                                                                                                                                                                                                                                                                                                                                        |
| DISPERSION (-6dB)            | 110° H x 80° V                                                                                                                                                                                                                                                                                                                                                                                                                                                                                                                                                                                                                                                                                                                                                                                                                                                                                                                                                                                                                                                                                                                                                                                                                                                                                                                                                                                                                                                                                                                                                                                                                                                                                                                                                                                                                                                                                                                                                                                                                                                                                                                 |
| CROSSOVER                    | 3.5kHz passive (LF and HF auto-resetting fuses)                                                                                                                                                                                                                                                                                                                                                                                                                                                                                                                                                                                                                                                                                                                                                                                                                                                                                                                                                                                                                                                                                                                                                                                                                                                                                                                                                                                                                                                                                                                                                                                                                                                                                                                                                                                                                                                                                                                                                                                                                                                                                |
| TRANSFORMER TAPS (A40T only) | 70V: 20w / 10w / 5w / 2.5w                                                                                                                                                                                                                                                                                                                                                                                                                                                                                                                                                                                                                                                                                                                                                                                                                                                                                                                                                                                                                                                                                                                                                                                                                                                                                                                                                                                                                                                                                                                                                                                                                                                                                                                                                                                                                                                                                                                                                                                                                                                                                                     |
|                              | 100V: 20w / 10w / 5w                                                                                                                                                                                                                                                                                                                                                                                                                                                                                                                                                                                                                                                                                                                                                                                                                                                                                                                                                                                                                                                                                                                                                                                                                                                                                                                                                                                                                                                                                                                                                                                                                                                                                                                                                                                                                                                                                                                                                                                                                                                                                                           |
| RECOMMENDED HIGH-PASS FILTER | 60Hz 24dB/oct                                                                                                                                                                                                                                                                                                                                                                                                                                                                                                                                                                                                                                                                                                                                                                                                                                                                                                                                                                                                                                                                                                                                                                                                                                                                                                                                                                                                                                                                                                                                                                                                                                                                                                                                                                                                                                                                                                                                                                                                                                                                                                                  |
| ENCLOSURE                    | ABS, UL 94V-0 rated                                                                                                                                                                                                                                                                                                                                                                                                                                                                                                                                                                                                                                                                                                                                                                                                                                                                                                                                                                                                                                                                                                                                                                                                                                                                                                                                                                                                                                                                                                                                                                                                                                                                                                                                                                                                                                                                                                                                                                                                                                                                                                            |
| FINISH                       | Black or white                                                                                                                                                                                                                                                                                                                                                                                                                                                                                                                                                                                                                                                                                                                                                                                                                                                                                                                                                                                                                                                                                                                                                                                                                                                                                                                                                                                                                                                                                                                                                                                                                                                                                                                                                                                                                                                                                                                                                                                                                                                                                                                 |
| GRILLE                       | Perforated steel                                                                                                                                                                                                                                                                                                                                                                                                                                                                                                                                                                                                                                                                                                                                                                                                                                                                                                                                                                                                                                                                                                                                                                                                                                                                                                                                                                                                                                                                                                                                                                                                                                                                                                                                                                                                                                                                                                                                                                                                                                                                                                               |
| CONNECTORS                   | Push terminals                                                                                                                                                                                                                                                                                                                                                                                                                                                                                                                                                                                                                                                                                                                                                                                                                                                                                                                                                                                                                                                                                                                                                                                                                                                                                                                                                                                                                                                                                                                                                                                                                                                                                                                                                                                                                                                                                                                                                                                                                                                                                                                 |
| FITTINGS                     | Wall bracket included                                                                                                                                                                                                                                                                                                                                                                                                                                                                                                                                                                                                                                                                                                                                                                                                                                                                                                                                                                                                                                                                                                                                                                                                                                                                                                                                                                                                                                                                                                                                                                                                                                                                                                                                                                                                                                                                                                                                                                                                                                                                                                          |
| DIMENSIONS EXCL. BRACKET     | (W) 124mm x (H) 200mm x (D) 114mm                                                                                                                                                                                                                                                                                                                                                                                                                                                                                                                                                                                                                                                                                                                                                                                                                                                                                                                                                                                                                                                                                                                                                                                                                                                                                                                                                                                                                                                                                                                                                                                                                                                                                                                                                                                                                                                                                                                                                                                                                                                                                              |
|                              | (W) 4.9in x (H) 7.9in x (D) 4.5in                                                                                                                                                                                                                                                                                                                                                                                                                                                                                                                                                                                                                                                                                                                                                                                                                                                                                                                                                                                                                                                                                                                                                                                                                                                                                                                                                                                                                                                                                                                                                                                                                                                                                                                                                                                                                                                                                                                                                                                                                                                                                              |
| WEIGHT                       | A40: 1.75kg (3.9lbs)                                                                                                                                                                                                                                                                                                                                                                                                                                                                                                                                                                                                                                                                                                                                                                                                                                                                                                                                                                                                                                                                                                                                                                                                                                                                                                                                                                                                                                                                                                                                                                                                                                                                                                                                                                                                                                                                                                                                                                                                                                                                                                           |
| -                            | A40T: 2.13kg (4.7lbs)                                                                                                                                                                                                                                                                                                                                                                                                                                                                                                                                                                                                                                                                                                                                                                                                                                                                                                                                                                                                                                                                                                                                                                                                                                                                                                                                                                                                                                                                                                                                                                                                                                                                                                                                                                                                                                                                                                                                                                                                                                                                                                          |
| ACCESSORIES                  | Waterproof connector cover                                                                                                                                                                                                                                                                                                                                                                                                                                                                                                                                                                                                                                                                                                                                                                                                                                                                                                                                                                                                                                                                                                                                                                                                                                                                                                                                                                                                                                                                                                                                                                                                                                                                                                                                                                                                                                                                                                                                                                                                                                                                                                     |
|                              | Water resistant grille                                                                                                                                                                                                                                                                                                                                                                                                                                                                                                                                                                                                                                                                                                                                                                                                                                                                                                                                                                                                                                                                                                                                                                                                                                                                                                                                                                                                                                                                                                                                                                                                                                                                                                                                                                                                                                                                                                                                                                                                                                                                                                         |
|                              | Hator roototant Billio                                                                                                                                                                                                                                                                                                                                                                                                                                                                                                                                                                                                                                                                                                                                                                                                                                                                                                                                                                                                                                                                                                                                                                                                                                                                                                                                                                                                                                                                                                                                                                                                                                                                                                                                                                                                                                                                                                                                                                                                                                                                                                         |