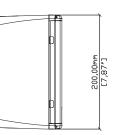

#### A40/A40T

| TVDE                         | 100 market and the control of the co |
|------------------------------|--------------------------------------------------------------------------------------------------------------------------------------------------------------------------------------------------------------------------------------------------------------------------------------------------------------------------------------------------------------------------------------------------------------------------------------------------------------------------------------------------------------------------------------------------------------------------------------------------------------------------------------------------------------------------------------------------------------------------------------------------------------------------------------------------------------------------------------------------------------------------------------------------------------------------------------------------------------------------------------------------------------------------------------------------------------------------------------------------------------------------------------------------------------------------------------------------------------------------------------------------------------------------------------------------------------------------------------------------------------------------------------------------------------------------------------------------------------------------------------------------------------------------------------------------------------------------------------------------------------------------------------------------------------------------------------------------------------------------------------------------------------------------------------------------------------------------------------------------------------------------------------------------------------------------------------------------------------------------------------------------------------------------------------------------------------------------------------------------------------------------------|
| TYPE                         | Ultra-compact passive two-way system,                                                                                                                                                                                                                                                                                                                                                                                                                                                                                                                                                                                                                                                                                                                                                                                                                                                                                                                                                                                                                                                                                                                                                                                                                                                                                                                                                                                                                                                                                                                                                                                                                                                                                                                                                                                                                                                                                                                                                                                                                                                                                          |
| EDECUENCY DECORAGE (1)       | front ported bass reflex                                                                                                                                                                                                                                                                                                                                                                                                                                                                                                                                                                                                                                                                                                                                                                                                                                                                                                                                                                                                                                                                                                                                                                                                                                                                                                                                                                                                                                                                                                                                                                                                                                                                                                                                                                                                                                                                                                                                                                                                                                                                                                       |
| FREQUENCY RESPONSE (1)       | 98Hz-17kHz ± 3dB                                                                                                                                                                                                                                                                                                                                                                                                                                                                                                                                                                                                                                                                                                                                                                                                                                                                                                                                                                                                                                                                                                                                                                                                                                                                                                                                                                                                                                                                                                                                                                                                                                                                                                                                                                                                                                                                                                                                                                                                                                                                                                               |
|                              | -10dB @ 70Hz                                                                                                                                                                                                                                                                                                                                                                                                                                                                                                                                                                                                                                                                                                                                                                                                                                                                                                                                                                                                                                                                                                                                                                                                                                                                                                                                                                                                                                                                                                                                                                                                                                                                                                                                                                                                                                                                                                                                                                                                                                                                                                                   |
| DRIVERS                      | LF: 4" /1" high-temp voice coil, coated paper cone,                                                                                                                                                                                                                                                                                                                                                                                                                                                                                                                                                                                                                                                                                                                                                                                                                                                                                                                                                                                                                                                                                                                                                                                                                                                                                                                                                                                                                                                                                                                                                                                                                                                                                                                                                                                                                                                                                                                                                                                                                                                                            |
|                              | rubber surround, ferrite motor, pressed steel chassis                                                                                                                                                                                                                                                                                                                                                                                                                                                                                                                                                                                                                                                                                                                                                                                                                                                                                                                                                                                                                                                                                                                                                                                                                                                                                                                                                                                                                                                                                                                                                                                                                                                                                                                                                                                                                                                                                                                                                                                                                                                                          |
|                              | HF: 0.75" silk dome, neodymium motor                                                                                                                                                                                                                                                                                                                                                                                                                                                                                                                                                                                                                                                                                                                                                                                                                                                                                                                                                                                                                                                                                                                                                                                                                                                                                                                                                                                                                                                                                                                                                                                                                                                                                                                                                                                                                                                                                                                                                                                                                                                                                           |
| RATED POWER (2)              | 40W AES, 160W peak                                                                                                                                                                                                                                                                                                                                                                                                                                                                                                                                                                                                                                                                                                                                                                                                                                                                                                                                                                                                                                                                                                                                                                                                                                                                                                                                                                                                                                                                                                                                                                                                                                                                                                                                                                                                                                                                                                                                                                                                                                                                                                             |
| RECOMMENDED AMPLIFIER        | A40: VIA2004                                                                                                                                                                                                                                                                                                                                                                                                                                                                                                                                                                                                                                                                                                                                                                                                                                                                                                                                                                                                                                                                                                                                                                                                                                                                                                                                                                                                                                                                                                                                                                                                                                                                                                                                                                                                                                                                                                                                                                                                                                                                                                                   |
|                              | A40T: VIA5002                                                                                                                                                                                                                                                                                                                                                                                                                                                                                                                                                                                                                                                                                                                                                                                                                                                                                                                                                                                                                                                                                                                                                                                                                                                                                                                                                                                                                                                                                                                                                                                                                                                                                                                                                                                                                                                                                                                                                                                                                                                                                                                  |
| SENSITIVITY (1)              | 87dB/1W/1m                                                                                                                                                                                                                                                                                                                                                                                                                                                                                                                                                                                                                                                                                                                                                                                                                                                                                                                                                                                                                                                                                                                                                                                                                                                                                                                                                                                                                                                                                                                                                                                                                                                                                                                                                                                                                                                                                                                                                                                                                                                                                                                     |
| MAXIMUM SPL (9)              | 109dB peak                                                                                                                                                                                                                                                                                                                                                                                                                                                                                                                                                                                                                                                                                                                                                                                                                                                                                                                                                                                                                                                                                                                                                                                                                                                                                                                                                                                                                                                                                                                                                                                                                                                                                                                                                                                                                                                                                                                                                                                                                                                                                                                     |
| NOMINAL IMPEDANCE            | 16 ohms                                                                                                                                                                                                                                                                                                                                                                                                                                                                                                                                                                                                                                                                                                                                                                                                                                                                                                                                                                                                                                                                                                                                                                                                                                                                                                                                                                                                                                                                                                                                                                                                                                                                                                                                                                                                                                                                                                                                                                                                                                                                                                                        |
| DISPERSION (-6dB)            | 110° H x 80° V                                                                                                                                                                                                                                                                                                                                                                                                                                                                                                                                                                                                                                                                                                                                                                                                                                                                                                                                                                                                                                                                                                                                                                                                                                                                                                                                                                                                                                                                                                                                                                                                                                                                                                                                                                                                                                                                                                                                                                                                                                                                                                                 |
| CROSSOVER                    | 3.5kHz passive (LF and HF auto-resetting fuses)                                                                                                                                                                                                                                                                                                                                                                                                                                                                                                                                                                                                                                                                                                                                                                                                                                                                                                                                                                                                                                                                                                                                                                                                                                                                                                                                                                                                                                                                                                                                                                                                                                                                                                                                                                                                                                                                                                                                                                                                                                                                                |
| TRANSFORMER TAPS (A40T only) | 70V: 20w / 10w / 5w / 2.5w                                                                                                                                                                                                                                                                                                                                                                                                                                                                                                                                                                                                                                                                                                                                                                                                                                                                                                                                                                                                                                                                                                                                                                                                                                                                                                                                                                                                                                                                                                                                                                                                                                                                                                                                                                                                                                                                                                                                                                                                                                                                                                     |
|                              | 100V: 20w / 10w / 5w                                                                                                                                                                                                                                                                                                                                                                                                                                                                                                                                                                                                                                                                                                                                                                                                                                                                                                                                                                                                                                                                                                                                                                                                                                                                                                                                                                                                                                                                                                                                                                                                                                                                                                                                                                                                                                                                                                                                                                                                                                                                                                           |
| RECOMMENDED HIGH-PASS FILTER | 60Hz 24dB/oct                                                                                                                                                                                                                                                                                                                                                                                                                                                                                                                                                                                                                                                                                                                                                                                                                                                                                                                                                                                                                                                                                                                                                                                                                                                                                                                                                                                                                                                                                                                                                                                                                                                                                                                                                                                                                                                                                                                                                                                                                                                                                                                  |
| ENCLOSURE                    | ABS, UL 94V-0 rated                                                                                                                                                                                                                                                                                                                                                                                                                                                                                                                                                                                                                                                                                                                                                                                                                                                                                                                                                                                                                                                                                                                                                                                                                                                                                                                                                                                                                                                                                                                                                                                                                                                                                                                                                                                                                                                                                                                                                                                                                                                                                                            |
| FINISH                       | Black or white                                                                                                                                                                                                                                                                                                                                                                                                                                                                                                                                                                                                                                                                                                                                                                                                                                                                                                                                                                                                                                                                                                                                                                                                                                                                                                                                                                                                                                                                                                                                                                                                                                                                                                                                                                                                                                                                                                                                                                                                                                                                                                                 |
| GRILLE                       | Perforated steel                                                                                                                                                                                                                                                                                                                                                                                                                                                                                                                                                                                                                                                                                                                                                                                                                                                                                                                                                                                                                                                                                                                                                                                                                                                                                                                                                                                                                                                                                                                                                                                                                                                                                                                                                                                                                                                                                                                                                                                                                                                                                                               |
| CONNECTORS                   | Push terminals                                                                                                                                                                                                                                                                                                                                                                                                                                                                                                                                                                                                                                                                                                                                                                                                                                                                                                                                                                                                                                                                                                                                                                                                                                                                                                                                                                                                                                                                                                                                                                                                                                                                                                                                                                                                                                                                                                                                                                                                                                                                                                                 |
| FITTINGS                     | Wall bracket included                                                                                                                                                                                                                                                                                                                                                                                                                                                                                                                                                                                                                                                                                                                                                                                                                                                                                                                                                                                                                                                                                                                                                                                                                                                                                                                                                                                                                                                                                                                                                                                                                                                                                                                                                                                                                                                                                                                                                                                                                                                                                                          |
| DIMENSIONS EXCL. BRACKET     | (W) 124mm x (H) 200mm x (D) 114mm                                                                                                                                                                                                                                                                                                                                                                                                                                                                                                                                                                                                                                                                                                                                                                                                                                                                                                                                                                                                                                                                                                                                                                                                                                                                                                                                                                                                                                                                                                                                                                                                                                                                                                                                                                                                                                                                                                                                                                                                                                                                                              |
|                              | (W) 4.9in x (H) 7.9in x (D) 4.5in                                                                                                                                                                                                                                                                                                                                                                                                                                                                                                                                                                                                                                                                                                                                                                                                                                                                                                                                                                                                                                                                                                                                                                                                                                                                                                                                                                                                                                                                                                                                                                                                                                                                                                                                                                                                                                                                                                                                                                                                                                                                                              |
| WEIGHT                       | A40: 1.75kg (3.9lbs)                                                                                                                                                                                                                                                                                                                                                                                                                                                                                                                                                                                                                                                                                                                                                                                                                                                                                                                                                                                                                                                                                                                                                                                                                                                                                                                                                                                                                                                                                                                                                                                                                                                                                                                                                                                                                                                                                                                                                                                                                                                                                                           |
| -                            | A40T: 2.13kg (4.7lbs)                                                                                                                                                                                                                                                                                                                                                                                                                                                                                                                                                                                                                                                                                                                                                                                                                                                                                                                                                                                                                                                                                                                                                                                                                                                                                                                                                                                                                                                                                                                                                                                                                                                                                                                                                                                                                                                                                                                                                                                                                                                                                                          |
| ACCESSORIES                  | Waterproof connector cover                                                                                                                                                                                                                                                                                                                                                                                                                                                                                                                                                                                                                                                                                                                                                                                                                                                                                                                                                                                                                                                                                                                                                                                                                                                                                                                                                                                                                                                                                                                                                                                                                                                                                                                                                                                                                                                                                                                                                                                                                                                                                                     |
|                              | Water resistant grille                                                                                                                                                                                                                                                                                                                                                                                                                                                                                                                                                                                                                                                                                                                                                                                                                                                                                                                                                                                                                                                                                                                                                                                                                                                                                                                                                                                                                                                                                                                                                                                                                                                                                                                                                                                                                                                                                                                                                                                                                                                                                                         |
|                              | Hator roototant Billio                                                                                                                                                                                                                                                                                                                                                                                                                                                                                                                                                                                                                                                                                                                                                                                                                                                                                                                                                                                                                                                                                                                                                                                                                                                                                                                                                                                                                                                                                                                                                                                                                                                                                                                                                                                                                                                                                                                                                                                                                                                                                                         |