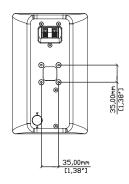

Its paintable ABS enclosure can be wall-mounted vertically or horizontally using the mounting bracket supplied. With a nominal impedance of 16 ohms, multiple speakers can be driven in parallel from a single channel of a low impedance amplifier such as the Martin Audio VIA2004. The A40T transformer option features a built-in 70V/100V multi-tap transformer for line operation.

It can be wall-mounted vertically or horizontally using the mounting bracket supplied and its nominal impedance of 16 ohms enables multiple speakers to be driven in parallel from a single channel of a low impedance amplifier such as the Martin Audio VIA2004. A transformer option, the A55T, with a built-in 70V/100V multi-tap transformer is available for line operation.

#### A40/A40T

| TVDE                         | 100 market and the control of the co |
|------------------------------|--------------------------------------------------------------------------------------------------------------------------------------------------------------------------------------------------------------------------------------------------------------------------------------------------------------------------------------------------------------------------------------------------------------------------------------------------------------------------------------------------------------------------------------------------------------------------------------------------------------------------------------------------------------------------------------------------------------------------------------------------------------------------------------------------------------------------------------------------------------------------------------------------------------------------------------------------------------------------------------------------------------------------------------------------------------------------------------------------------------------------------------------------------------------------------------------------------------------------------------------------------------------------------------------------------------------------------------------------------------------------------------------------------------------------------------------------------------------------------------------------------------------------------------------------------------------------------------------------------------------------------------------------------------------------------------------------------------------------------------------------------------------------------------------------------------------------------------------------------------------------------------------------------------------------------------------------------------------------------------------------------------------------------------------------------------------------------------------------------------------------------|
| TYPE                         | Ultra-compact passive two-way system,                                                                                                                                                                                                                                                                                                                                                                                                                                                                                                                                                                                                                                                                                                                                                                                                                                                                                                                                                                                                                                                                                                                                                                                                                                                                                                                                                                                                                                                                                                                                                                                                                                                                                                                                                                                                                                                                                                                                                                                                                                                                                          |
| EDECUENCY DECORAGE (1)       | front ported bass reflex                                                                                                                                                                                                                                                                                                                                                                                                                                                                                                                                                                                                                                                                                                                                                                                                                                                                                                                                                                                                                                                                                                                                                                                                                                                                                                                                                                                                                                                                                                                                                                                                                                                                                                                                                                                                                                                                                                                                                                                                                                                                                                       |
| FREQUENCY RESPONSE (1)       | 98Hz-17kHz ± 3dB                                                                                                                                                                                                                                                                                                                                                                                                                                                                                                                                                                                                                                                                                                                                                                                                                                                                                                                                                                                                                                                                                                                                                                                                                                                                                                                                                                                                                                                                                                                                                                                                                                                                                                                                                                                                                                                                                                                                                                                                                                                                                                               |
|                              | -10dB @ 70Hz                                                                                                                                                                                                                                                                                                                                                                                                                                                                                                                                                                                                                                                                                                                                                                                                                                                                                                                                                                                                                                                                                                                                                                                                                                                                                                                                                                                                                                                                                                                                                                                                                                                                                                                                                                                                                                                                                                                                                                                                                                                                                                                   |
| DRIVERS                      | LF: 4" /1" high-temp voice coil, coated paper cone,                                                                                                                                                                                                                                                                                                                                                                                                                                                                                                                                                                                                                                                                                                                                                                                                                                                                                                                                                                                                                                                                                                                                                                                                                                                                                                                                                                                                                                                                                                                                                                                                                                                                                                                                                                                                                                                                                                                                                                                                                                                                            |
|                              | rubber surround, ferrite motor, pressed steel chassis                                                                                                                                                                                                                                                                                                                                                                                                                                                                                                                                                                                                                                                                                                                                                                                                                                                                                                                                                                                                                                                                                                                                                                                                                                                                                                                                                                                                                                                                                                                                                                                                                                                                                                                                                                                                                                                                                                                                                                                                                                                                          |
|                              | HF: 0.75" silk dome, neodymium motor                                                                                                                                                                                                                                                                                                                                                                                                                                                                                                                                                                                                                                                                                                                                                                                                                                                                                                                                                                                                                                                                                                                                                                                                                                                                                                                                                                                                                                                                                                                                                                                                                                                                                                                                                                                                                                                                                                                                                                                                                                                                                           |
| RATED POWER (2)              | 40W AES, 160W peak                                                                                                                                                                                                                                                                                                                                                                                                                                                                                                                                                                                                                                                                                                                                                                                                                                                                                                                                                                                                                                                                                                                                                                                                                                                                                                                                                                                                                                                                                                                                                                                                                                                                                                                                                                                                                                                                                                                                                                                                                                                                                                             |
| RECOMMENDED AMPLIFIER        | A40: VIA2004                                                                                                                                                                                                                                                                                                                                                                                                                                                                                                                                                                                                                                                                                                                                                                                                                                                                                                                                                                                                                                                                                                                                                                                                                                                                                                                                                                                                                                                                                                                                                                                                                                                                                                                                                                                                                                                                                                                                                                                                                                                                                                                   |
|                              | A40T: VIA5002                                                                                                                                                                                                                                                                                                                                                                                                                                                                                                                                                                                                                                                                                                                                                                                                                                                                                                                                                                                                                                                                                                                                                                                                                                                                                                                                                                                                                                                                                                                                                                                                                                                                                                                                                                                                                                                                                                                                                                                                                                                                                                                  |
| SENSITIVITY (1)              | 87dB/1W/1m                                                                                                                                                                                                                                                                                                                                                                                                                                                                                                                                                                                                                                                                                                                                                                                                                                                                                                                                                                                                                                                                                                                                                                                                                                                                                                                                                                                                                                                                                                                                                                                                                                                                                                                                                                                                                                                                                                                                                                                                                                                                                                                     |
| MAXIMUM SPL (9)              | 109dB peak                                                                                                                                                                                                                                                                                                                                                                                                                                                                                                                                                                                                                                                                                                                                                                                                                                                                                                                                                                                                                                                                                                                                                                                                                                                                                                                                                                                                                                                                                                                                                                                                                                                                                                                                                                                                                                                                                                                                                                                                                                                                                                                     |
| NOMINAL IMPEDANCE            | 16 ohms                                                                                                                                                                                                                                                                                                                                                                                                                                                                                                                                                                                                                                                                                                                                                                                                                                                                                                                                                                                                                                                                                                                                                                                                                                                                                                                                                                                                                                                                                                                                                                                                                                                                                                                                                                                                                                                                                                                                                                                                                                                                                                                        |
| DISPERSION (-6dB)            | 110° H x 80° V                                                                                                                                                                                                                                                                                                                                                                                                                                                                                                                                                                                                                                                                                                                                                                                                                                                                                                                                                                                                                                                                                                                                                                                                                                                                                                                                                                                                                                                                                                                                                                                                                                                                                                                                                                                                                                                                                                                                                                                                                                                                                                                 |
| CROSSOVER                    | 3.5kHz passive (LF and HF auto-resetting fuses)                                                                                                                                                                                                                                                                                                                                                                                                                                                                                                                                                                                                                                                                                                                                                                                                                                                                                                                                                                                                                                                                                                                                                                                                                                                                                                                                                                                                                                                                                                                                                                                                                                                                                                                                                                                                                                                                                                                                                                                                                                                                                |
| TRANSFORMER TAPS (A40T only) | 70V: 20w / 10w / 5w / 2.5w                                                                                                                                                                                                                                                                                                                                                                                                                                                                                                                                                                                                                                                                                                                                                                                                                                                                                                                                                                                                                                                                                                                                                                                                                                                                                                                                                                                                                                                                                                                                                                                                                                                                                                                                                                                                                                                                                                                                                                                                                                                                                                     |
|                              | 100V: 20w / 10w / 5w                                                                                                                                                                                                                                                                                                                                                                                                                                                                                                                                                                                                                                                                                                                                                                                                                                                                                                                                                                                                                                                                                                                                                                                                                                                                                                                                                                                                                                                                                                                                                                                                                                                                                                                                                                                                                                                                                                                                                                                                                                                                                                           |
| RECOMMENDED HIGH-PASS FILTER | 60Hz 24dB/oct                                                                                                                                                                                                                                                                                                                                                                                                                                                                                                                                                                                                                                                                                                                                                                                                                                                                                                                                                                                                                                                                                                                                                                                                                                                                                                                                                                                                                                                                                                                                                                                                                                                                                                                                                                                                                                                                                                                                                                                                                                                                                                                  |
| ENCLOSURE                    | ABS, UL 94V-0 rated                                                                                                                                                                                                                                                                                                                                                                                                                                                                                                                                                                                                                                                                                                                                                                                                                                                                                                                                                                                                                                                                                                                                                                                                                                                                                                                                                                                                                                                                                                                                                                                                                                                                                                                                                                                                                                                                                                                                                                                                                                                                                                            |
| FINISH                       | Black or white                                                                                                                                                                                                                                                                                                                                                                                                                                                                                                                                                                                                                                                                                                                                                                                                                                                                                                                                                                                                                                                                                                                                                                                                                                                                                                                                                                                                                                                                                                                                                                                                                                                                                                                                                                                                                                                                                                                                                                                                                                                                                                                 |
| GRILLE                       | Perforated steel                                                                                                                                                                                                                                                                                                                                                                                                                                                                                                                                                                                                                                                                                                                                                                                                                                                                                                                                                                                                                                                                                                                                                                                                                                                                                                                                                                                                                                                                                                                                                                                                                                                                                                                                                                                                                                                                                                                                                                                                                                                                                                               |
| CONNECTORS                   | Push terminals                                                                                                                                                                                                                                                                                                                                                                                                                                                                                                                                                                                                                                                                                                                                                                                                                                                                                                                                                                                                                                                                                                                                                                                                                                                                                                                                                                                                                                                                                                                                                                                                                                                                                                                                                                                                                                                                                                                                                                                                                                                                                                                 |
| FITTINGS                     | Wall bracket included                                                                                                                                                                                                                                                                                                                                                                                                                                                                                                                                                                                                                                                                                                                                                                                                                                                                                                                                                                                                                                                                                                                                                                                                                                                                                                                                                                                                                                                                                                                                                                                                                                                                                                                                                                                                                                                                                                                                                                                                                                                                                                          |
| DIMENSIONS EXCL. BRACKET     | (W) 124mm x (H) 200mm x (D) 114mm                                                                                                                                                                                                                                                                                                                                                                                                                                                                                                                                                                                                                                                                                                                                                                                                                                                                                                                                                                                                                                                                                                                                                                                                                                                                                                                                                                                                                                                                                                                                                                                                                                                                                                                                                                                                                                                                                                                                                                                                                                                                                              |
|                              | (W) 4.9in x (H) 7.9in x (D) 4.5in                                                                                                                                                                                                                                                                                                                                                                                                                                                                                                                                                                                                                                                                                                                                                                                                                                                                                                                                                                                                                                                                                                                                                                                                                                                                                                                                                                                                                                                                                                                                                                                                                                                                                                                                                                                                                                                                                                                                                                                                                                                                                              |
| WEIGHT                       | A40: 1.75kg (3.9lbs)                                                                                                                                                                                                                                                                                                                                                                                                                                                                                                                                                                                                                                                                                                                                                                                                                                                                                                                                                                                                                                                                                                                                                                                                                                                                                                                                                                                                                                                                                                                                                                                                                                                                                                                                                                                                                                                                                                                                                                                                                                                                                                           |
| -                            | A40T: 2.13kg (4.7lbs)                                                                                                                                                                                                                                                                                                                                                                                                                                                                                                                                                                                                                                                                                                                                                                                                                                                                                                                                                                                                                                                                                                                                                                                                                                                                                                                                                                                                                                                                                                                                                                                                                                                                                                                                                                                                                                                                                                                                                                                                                                                                                                          |
| ACCESSORIES                  | Waterproof connector cover                                                                                                                                                                                                                                                                                                                                                                                                                                                                                                                                                                                                                                                                                                                                                                                                                                                                                                                                                                                                                                                                                                                                                                                                                                                                                                                                                                                                                                                                                                                                                                                                                                                                                                                                                                                                                                                                                                                                                                                                                                                                                                     |
|                              | Water resistant grille                                                                                                                                                                                                                                                                                                                                                                                                                                                                                                                                                                                                                                                                                                                                                                                                                                                                                                                                                                                                                                                                                                                                                                                                                                                                                                                                                                                                                                                                                                                                                                                                                                                                                                                                                                                                                                                                                                                                                                                                                                                                                                         |
|                              | Hator roototant Billio                                                                                                                                                                                                                                                                                                                                                                                                                                                                                                                                                                                                                                                                                                                                                                                                                                                                                                                                                                                                                                                                                                                                                                                                                                                                                                                                                                                                                                                                                                                                                                                                                                                                                                                                                                                                                                                                                                                                                                                                                                                                                                         |

## A55/A55T

| TYPE                         | Ultra-compact passive two-way system,                       |
|------------------------------|-------------------------------------------------------------|
|                              | front ported bass reflex                                    |
| FREQUENCY RESPONSE (1)       | $90Hz-17kHz \pm 3dB$                                        |
|                              | -10dB @ 65Hz                                                |
| DRIVERS                      | LF: 5.25" /1" high-temp voice coil, coated paper            |
|                              | cone, rubber surround, ferrite motor, pressed steel chassis |
|                              | HF: 0.75" silk dome, neodymium motor                        |
| RATED POWER (2)              | 50W AES, 200W peak                                          |
| RECOMMENDED AMPLIFIER        | A55: VIA2004                                                |
|                              | A55T: VIA5002                                               |
| SENSITIVITY (1)              | 90dB/1W/1m                                                  |
| MAXIMUM SPL (9)              | 113dB peak                                                  |
| NOMINAL IMPEDANCE            | 16 ohms                                                     |
| DISPERSION (-6dB)            | 110° H x 80° V                                              |
| CROSSOVER                    | 3.5kHz passive (LF and HF auto-resetting fuses)             |
| TRANSFORMER TAPS (A55T only) | 70V: 30w / 15w / 7.5w / 3.75w                               |
|                              | 100V: 30w / 15w / 7.5w                                      |
| RECOMMENDED HIGH-PASS FILTER | 60Hz 24dB/oct                                               |
| ENCLOSURE                    | ABS, UL 94V-0 rated                                         |
| FINISH                       | Black or white                                              |
| GRILLE                       | Perforated steel                                            |
| CONNECTORS                   | Push terminals                                              |
| FITTINGS                     | Wall bracket included                                       |
| DIMENSIONS EXCL. BRACKET     | (W) 152mm x (H) 245mm x (D) 140mm                           |
|                              | (W) 6in x (H) 9.6in x (D) 5.5in                             |
| WEIGHT                       | A55: 2.21kg (4.9lbs)                                        |
|                              | A55T: 2.81kg (6.2lbs)                                       |
| ACCESSORIES                  | Waterproof connector cover                                  |
|                              | Water resistant grille                                      |
|                              |                                                             |