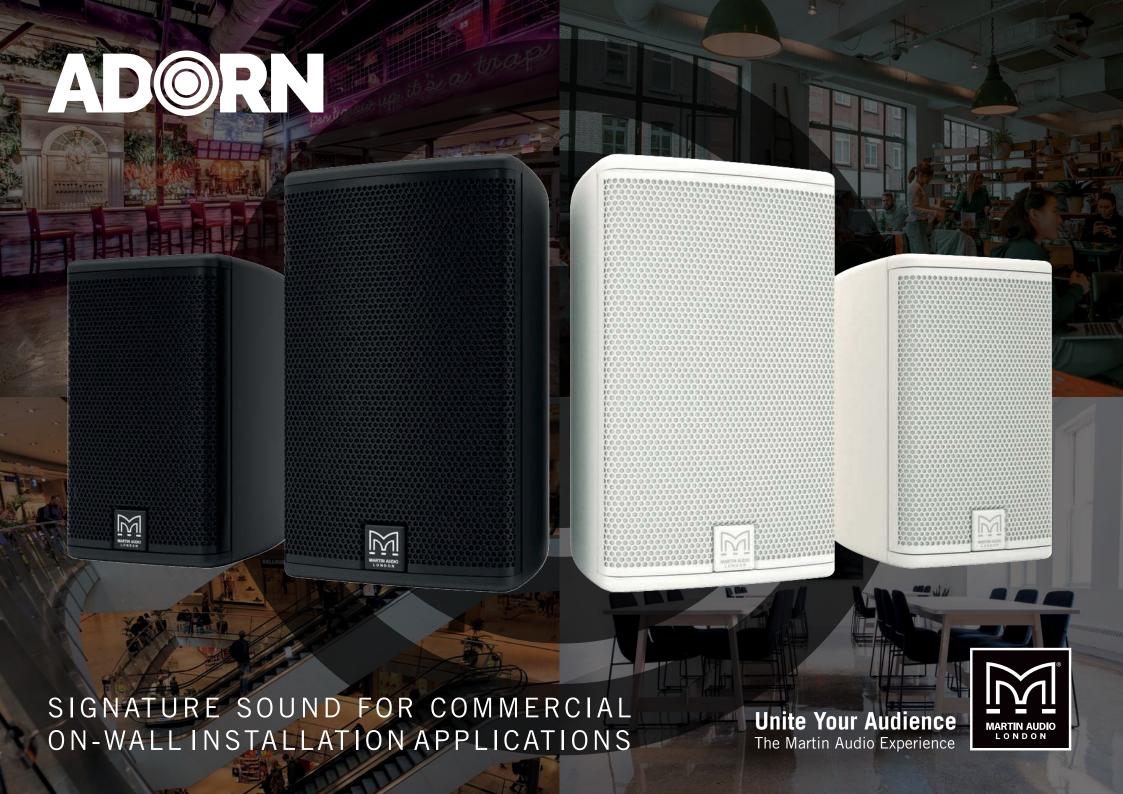

#### **AESTHETIC ENCLOSURES**

ADORN full-range enclosures are visually unobtrusive with smooth lines. Available in black or white as standard, they can be readily painted to match any interior décor and architectural environment.

#### A40/A40T

The A40 is a two-way passive speaker with an elegant design that is perfect for architectural interiors that require high-fidelity sound from an unobtrusive, ultra-compact enclosure. Comprising a 4" (100mm) LF driver and a 0.75" (19mm) silk-dome HF driver on a  $110^{\circ}$  x  $80^{\circ}$  horn, it handles 40W AES, 160W peak and can produce 109dB peak output at 1 metre.

#### A55/A55T

The A55 features a 5.25" (135mm) LF driver and a 0.75" (19mm) silk-dome HF driver on a  $110^\circ$  x  $80^\circ$  horn. With a power handling of 50W AES, 200W peak, and a maximum SPL of 113dB at 1 metre, it is designed for background and foreground applications that call for premium sound quality and high levels from a visually-discreet enclosure.