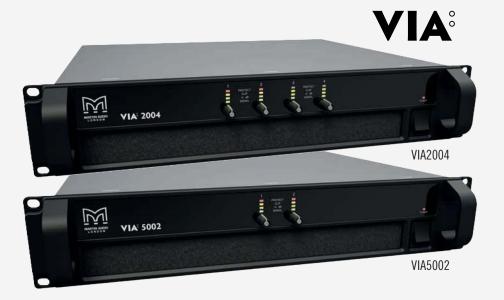

#### RECOMMENDED AMPLIFIER AND CONTROLLER

The A40 and A55 recommend amplifier is the Martin Audio VIA2004. This four channel high performance, cost effective power amplifier can also partner with the DX0.5 controller for small scale efficient installations, or with the DX4.0 controller for larger more complex installations, which could then also be managed by Martin Audio's VU-NET control software platform. For the A40T and A55T the recommended amplifier is the VIA5002 in conjunction with a suitable line transformer.