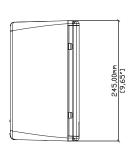

## A55/A55T

| TYPE                         | Ultra-compact passive two-way system,                       |
|------------------------------|-------------------------------------------------------------|
|                              | front ported bass reflex                                    |
| FREQUENCY RESPONSE (1)       | $90Hz-17kHz \pm 3dB$                                        |
|                              | -10dB @ 65Hz                                                |
| DRIVERS                      | LF: 5.25" /1" high-temp voice coil, coated paper            |
|                              | cone, rubber surround, ferrite motor, pressed steel chassis |
|                              | HF: 0.75" silk dome, neodymium motor                        |
| RATED POWER (2)              | 50W AES, 200W peak                                          |
| RECOMMENDED AMPLIFIER        | A55: VIA2004                                                |
|                              | A55T: VIA5002                                               |
| SENSITIVITY (1)              | 90dB/1W/1m                                                  |
| MAXIMUM SPL (9)              | 113dB peak                                                  |
| NOMINAL IMPEDANCE            | 16 ohms                                                     |
| DISPERSION (-6dB)            | 110° H x 80° V                                              |
| CROSSOVER                    | 3.5kHz passive (LF and HF auto-resetting fuses)             |
| TRANSFORMER TAPS (A55T only) | 70V: 30w / 15w / 7.5w / 3.75w                               |
|                              | 100V: 30w / 15w / 7.5w                                      |
| RECOMMENDED HIGH-PASS FILTER | 60Hz 24dB/oct                                               |
| ENCLOSURE                    | ABS, UL 94V-0 rated                                         |
| FINISH                       | Black or white                                              |
| GRILLE                       | Perforated steel                                            |
| CONNECTORS                   | Push terminals                                              |
| FITTINGS                     | Wall bracket included                                       |
| DIMENSIONS EXCL. BRACKET     | (W) 152mm x (H) 245mm x (D) 140mm                           |
|                              | (W) 6in x (H) 9.6in x (D) 5.5in                             |
| WEIGHT                       | A55: 2.21kg (4.9lbs)                                        |
|                              | A55T: 2.81kg (6.2lbs)                                       |
| ACCESSORIES                  | Waterproof connector cover                                  |
|                              | Water resistant grille                                      |
|                              |                                                             |