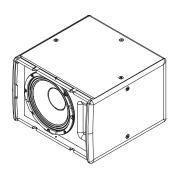

#### SX110 SUBWOOFER

The SX110 subwoofer will extend the bandwidth of ADORN on-wall speakers and is ideal for foreground music applications which require increased impact and low frequency performance.

Designed to be able to sit under banquette seating or discreetly placed within a venue, its ultra-compact enclosure features a 10" (250mm) driver and generous bass-reflex porting to reduce air noise. The SX110 can also be suspended by means of integral M8 threaded inserts.