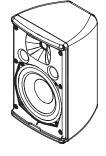

#### A40/A40T

The A40 is a two-way passive speaker with an elegant design that is perfect for architectural interiors that require high-fidelity sound from an unobtrusive, ultra-compact enclosure. Comprising a 4" (100mm) LF driver and a 0.75" (19mm) silk-dome HF driver on a  $110^{\circ}$  x  $80^{\circ}$  horn, it handles 40W AES, 160W peak and can produce 109dB peak output at 1 metre.

Its paintable ABS enclosure can be wall-mounted vertically or horizontally using the mounting bracket supplied. With a nominal impedance of 16 ohms, multiple speakers can be driven in parallel from a single channel of a low impedance amplifier such as the Martin Audio VIA2004. The A40T transformer option features a built-in 70V/100V multi-tap transformer for line operation.