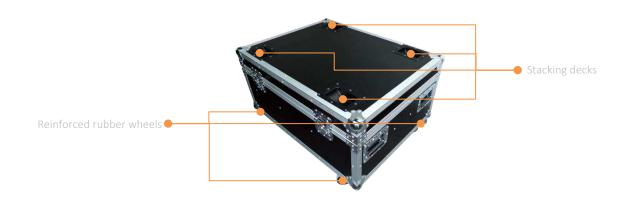

Dimensions

740 x 580 x 540 mm

Environment

Indoor

Connectors/Cables

8 x DC charging ring

1 v AC cable