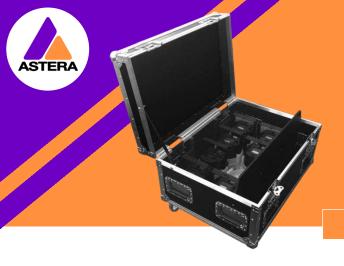

# AX5-CHRSE TriplePAR Charging case

Data sheet

Dimensions

740 x 580 x 540 mm

Environment

Indoor

Connectors/Cables

8 x DC charging ring

1 v AC cable

## Can Hold

8 x TriplePAR

16 x diffuser AX5-FF

8 x Manfrotto 191 bolt\*

8 x brackets\*\*

(Can be ranged separately)

8 x Super Clamps

Manfrotto super clamp