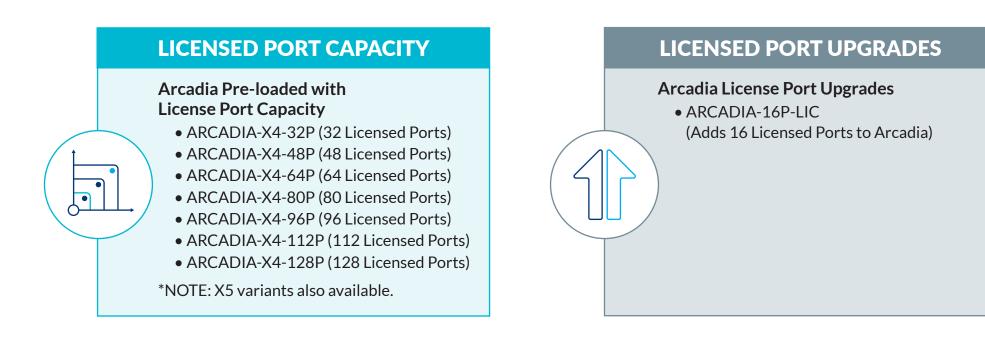

## LICENSING

Arcadia is a powerful hardware platform with flexible licensing options allowing users to choose Licensed Port Capacity or add Licensed Port Upgrades to increase capacity in the field when needed. 4-wire and 2-wire connections do not count as Licensed Ports.

## LICENSE DELIVERY

Arcadia Licenses can be purchased from select Clear-Com Partners. When purchased, Arcadia licenses are delivered via License Ticket which can be applied to any Arcadia by the user. Once a license is applied to an Arcadia unit, it becomes permanent to that device.