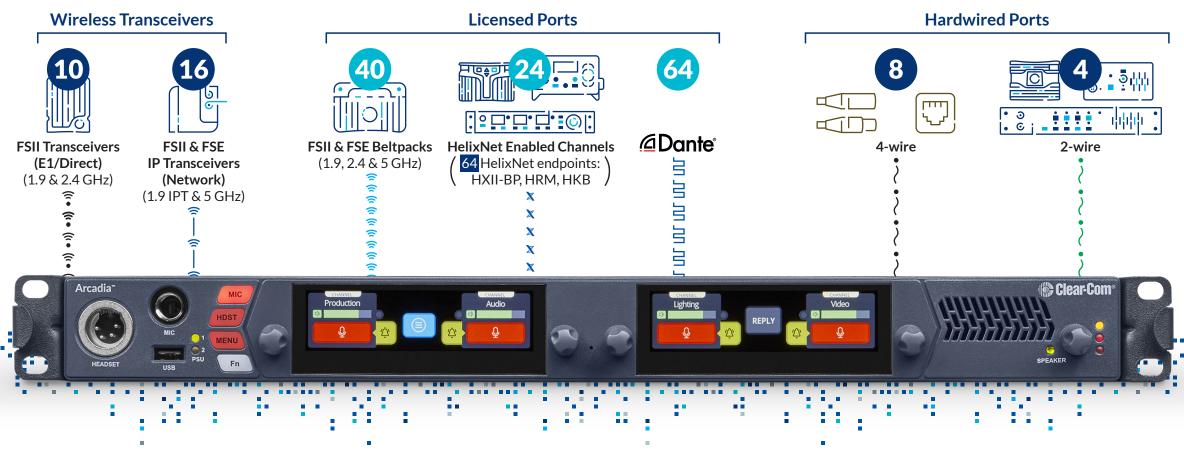

## LICENSING

Arcadia is a powerful hardware platform with flexible licensing options allowing users to choose Licensed Port Capacity or add Licensed Port Upgrades to increase capacity in the field when needed. 4-wire and 2-wire connections do not count as Licensed Ports.