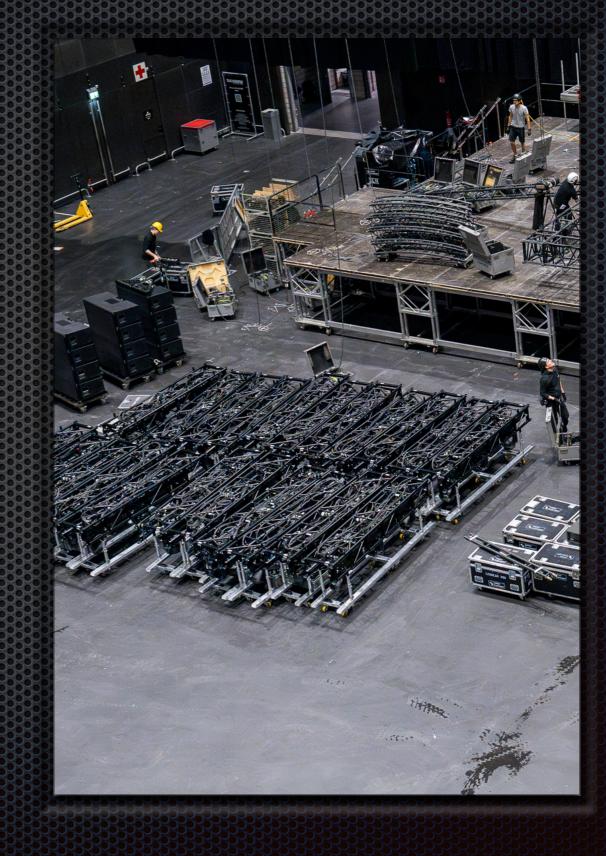

### Crew

Our SLR system can be built by 3 engineers in 3 - 4 hours, (roof-rigging not included).

Load-out can be ready in 2-3 hours by 3 engineers.

In case of event-time shorter than 5 hours we can do build, show and load-out with 1 shift.

### Transport

Our SLR is transported in 1 mega - box trailer. In special cases we can reload to 2 smaller trucks.