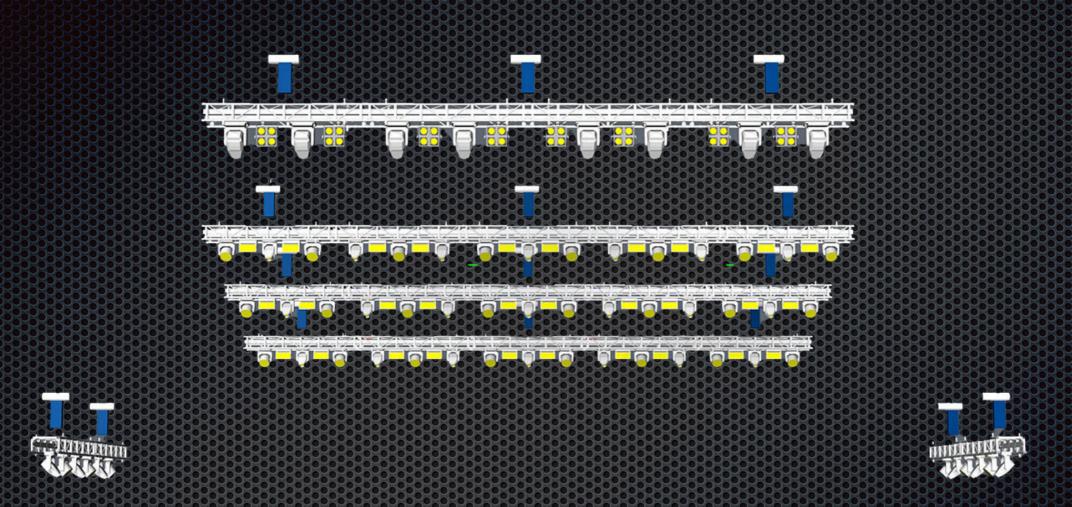

### Example

#### Front truss (LX-1)

12m truss, 8x Perseo and 8x Strike Array-4 Possibility to add 5 x followspot (not included) at the end of each truss part.

#### Overhead trusses (LX-2, LX-3, LX-4)

Identical contents: 15m truss, each holding 7x Diablo, 8x Spiider and 10x Color Strike-M.

#### Side trusses (LX-SL, LX-SR)

These trusses are mirrored, both containing: 6m truss holding 3x Diablo and 3x Spiider. Spacing and setup identical to overheads, without the Strike-M's.

#### Positioning

All xyz coordinates of rigging points can be determined by client. Only limitation is max. span of truss (9M)