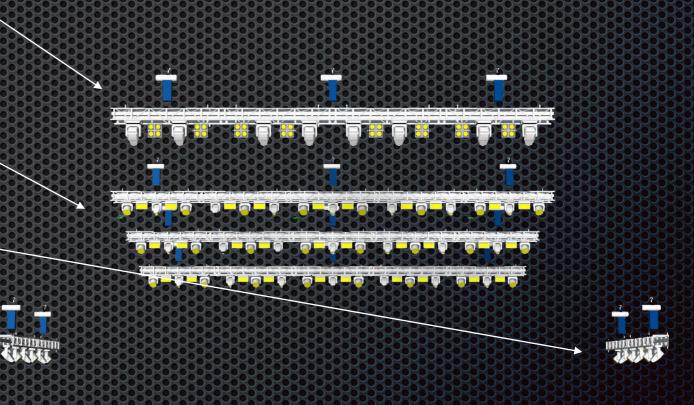

#### Front truss (LX-1)

12m truss, 8x Perseo and 8x Strike Array-4 Possibility to add 5 x followspot (not included) at the end of each truss part.

#### Overhead trusses (LX-2, LX-3, LX-4)

Identical contents: 15m truss, each holding 7x Diablo, 8x Spiider and 10x Color Strike-M.

#### Side trusses (LX-SL, LX-SR)

These trusses are mirrored, both containing: 6m truss holding 3x Diablo and 3x Spiider. Spacing and setup identical to overheads, without the Strike-M's.

#### Positioning

All xyz coordinates of rigging points can be determined by client. Only limitation is max. span of truss (9M)