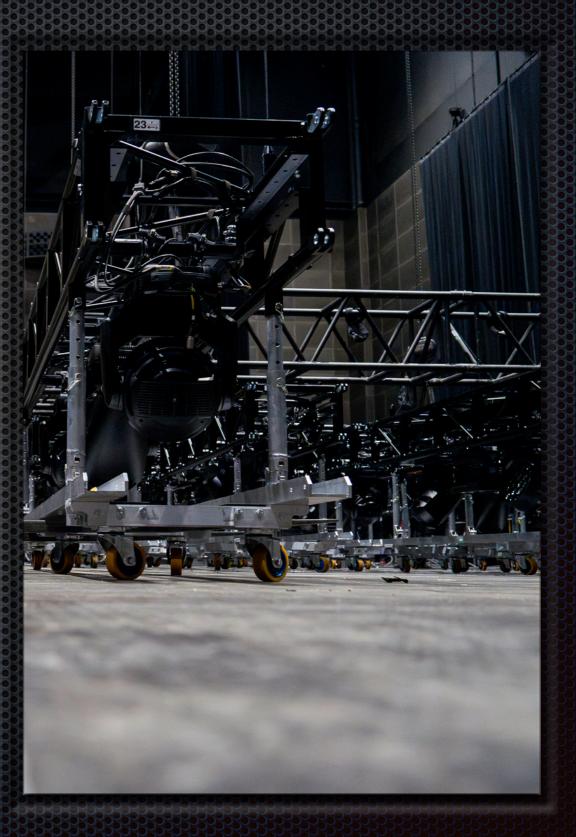

## Contents of SLR

Fixtures:

27 Ayrton Diablo-S
8 Perseo Profile-S
30 Robe Spiider
30 Chauvet Color Strike-M
8 Chauvet Color Strike Array-4

Controls:

24 DMX universes available thru sACN 2,5GB Network connection with switch at FOH, connected to Mains City 96ch Mains rack Full rig control via DMXIan software

Smoke and Haze:

2x Hazer (Look Unique 2.1) 2x Smoke Machine (Look Viper 2.6)

**Rigging:** 

20x 1-ton motor Pick-up steels Small set of roof rigging (steels and STAC chain) 12 channel distro

### Transport

Our SLR is transported in 1 mega - box trailer. In special cases we can reload to 2 smaller trucks.