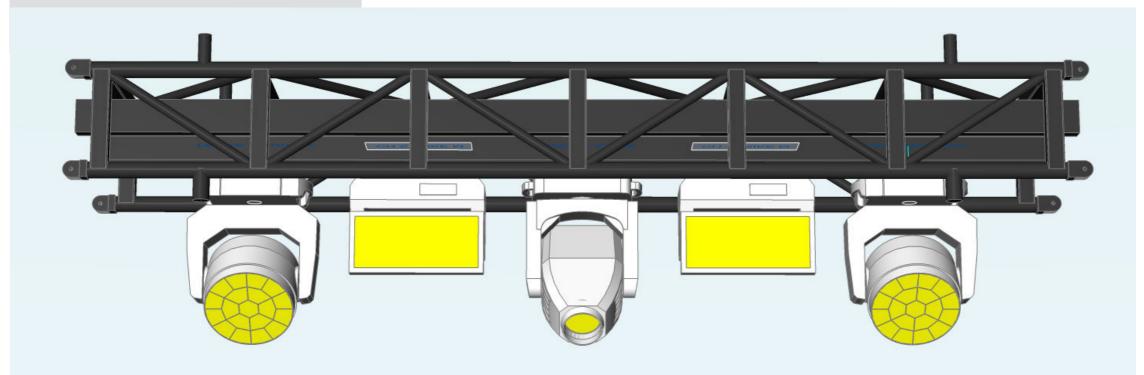

## Truss E (6 pieces)

Standard Lighting Rig Color sorted by Set-Up

**SLR** 

#### Truss E: 2 pieces, 2 x Spiider, 1 x Diablo-S

E and F Truss carry Spiider and Diablo in the same spacing as C and D Truss. Typically these pieces are used as sidelight trusses.

## Truss F (6 pieces)

Standard Lighting Rig Color sorted by Set-Up

SLR

#### Truss F: 2 pieces, 2 x Spiider, 1 x Diablo-S

Companion to E truss. Spacing between lights is 1m.