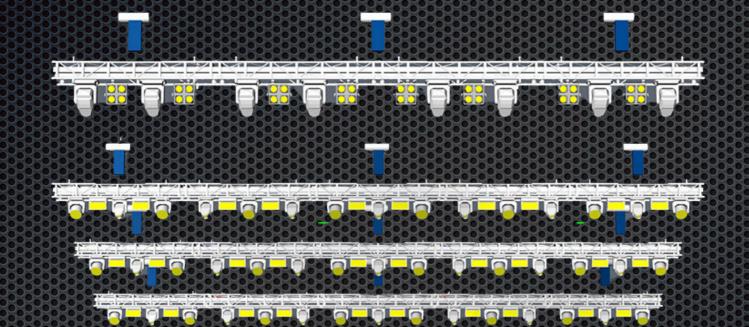

#### Truss A: 2 pieces,2 x Perseo Profile - S, 2 x Strike Array 4

Typically used as FOH Truss. All fixtures in this truss are IP65. When used 2x A and 2x B make a 12m FOH Truss. At the end of every truss part there is the possibility to rig a large fixture as followspot. In a 12m configuration that would make a total 5x.

#### Truss B: 2 pieces, mirror of truss A

Typically used as FOH Truss. All fixtures in this truss are IP65. When used 2x A and 2x B make a 12m FOH Truss. At the end of every truss part there is the possibility to rig a large fixture as followspot. In a 12m configuration that would make a total 5x.

#### Truss C: 9 pieces, 2 x Spiider, 1 x Diablo-S, 2 x Color Strike M

The most common set-up. When combined with D Truss you will have a perfect 1 meter spacing between Diablos and Spiiders. This pattern is optimised for a odd number of trusses, ideally 5 pieces, to make a 15m span. But all odd lengths give a symmetrical result (3x, 5x, 7x, etc). With a C-D configuration it is possible to make three onstage trusses of 5m length. Or you can mix it up of course.

# Truss D (6 pieces)

Standard Lighting Rig Color sorted by Set-Up

SLR

Truss D: 6 pieces, 2 x Spiider, 1 x Diablo-S, 2 x Color Strike M

Companion piece of C Truss, but with Diablo and Spiider swapped.

#### Truss E: 2 pieces, 2 x Spiider, 1 x Diablo-S

E and F Truss carry Spiider and Diablo in the same spacing as C and D Truss. Typically these pieces are used as sidelight trusses.

#### Truss F: 2 pieces, 2 x Spiider, 1 x Diablo-S

Companion to E truss. Spacing between lights is 1m.