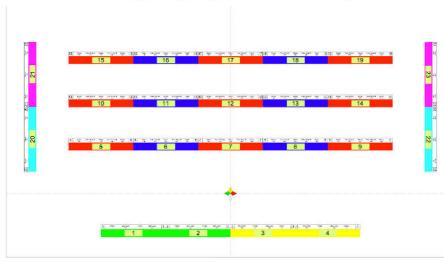

## Truss C (9 pieces)

#### Truss C: 9 pieces, 2 x Spiider, 1 x Diablo-S, 2 x Color Strike M

The most common set-up. When combined with D Truss you will have a perfect 1 meter spacing between Diablos and Spiiders. This pattern is optimised for a odd number of trusses, ideally 5 pieces, to make a 15m span. But all odd lengths give a symmetrical result (3x, 5x, 7x, etc). With a C-D configuration it is possible to make three onstage trusses of 5m length. Or you can mix it up of course.