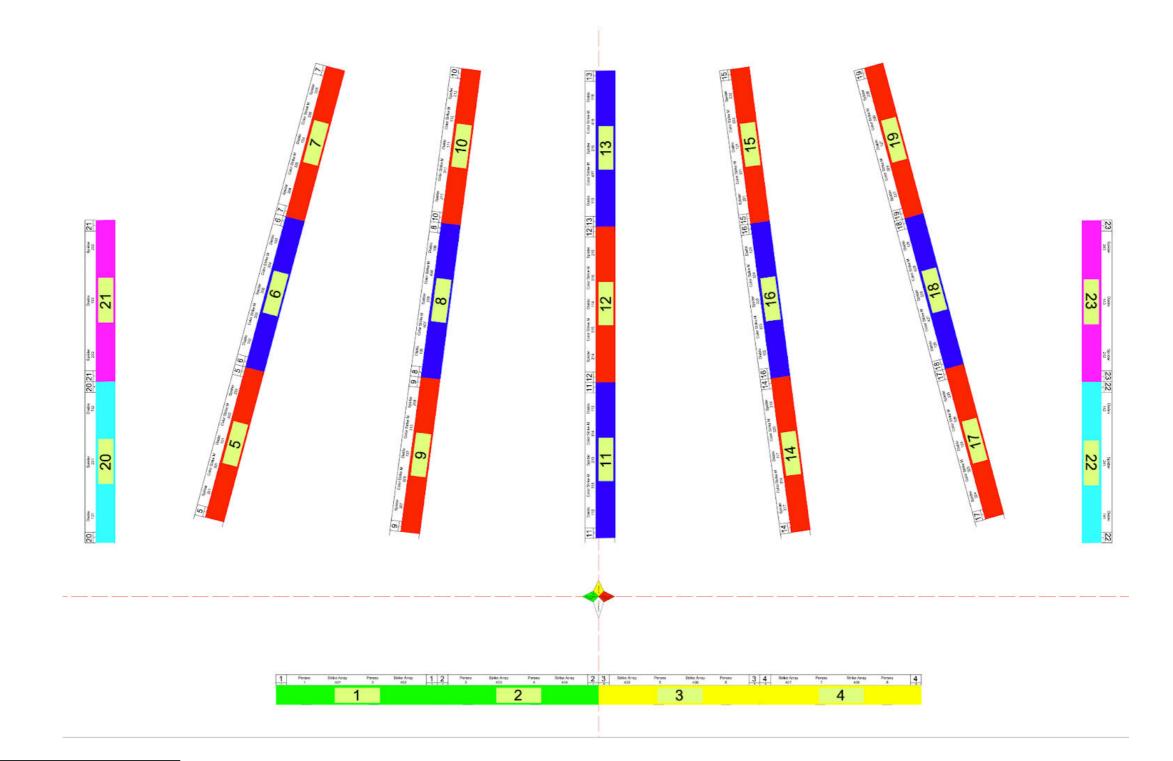

### Standard Lighting Rig Color sorted by Set-Up

## Truss A (2 pieces)

Standard Lighting Rig Color sorted by Set-Up

SLR

#### Truss A: 2 pieces,2 x Perseo Profile - S, 2 x Strike Array 4

Typically used as FOH Truss. All fixtures in this truss are IP65. When used 2x A and 2x B make a 12m FOH Truss. At the end of every truss part there is the possibility to rig a large fixture as followspot. In a 12m configuration that would make a total 5x.

## Truss B (2 pieces)

Standard Lighting Rig Color sorted by Set-Up

**SLR** 

#### Truss B: 2 pieces, mirror of truss A

Typically used as FOH Truss. All fixtures in this truss are IP65. When used 2x A and 2x B make a 12m FOH Truss. At the end of every truss part there is the possibility to rig a large fixture as followspot. In a 12m configuration that would make a total 5x.

## Truss C (9 pieces)

#### Standard Lighting Rig Color sorted by Set-Up

**SLR** 

#### Truss C: 9 pieces, 2 x Spiider, 1 x Diablo-S, 2 x Color Strike M

The most common set-up. When combined with D Truss you will have a perfect 1 meter spacing between Diablos and Spiiders. This pattern is optimised for a odd number of trusses, ideally 5 pieces, to make a 15m span. But all odd lengths give a symmetrical result (3x, 5x, 7x, etc). With a C-D configuration it is possible to make three onstage trusses of 5m length. Or you can mix it up of course.