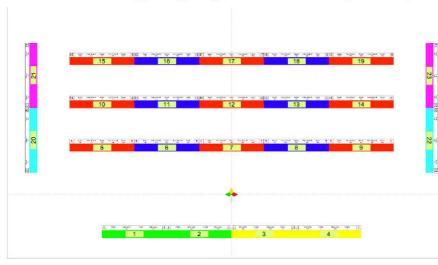

### Standard Lighting Rig Color sorted by Set-Up

## Truss A (2 pieces)

Standard Lighting Rig Color sorted by Set-Up

SLR

## Truss B (2 pieces)

Standard Lighting Rig Color sorted by Set-Up

**SLR** 

## Truss C (9 pieces)

# Truss D (6 pieces)

Standard Lighting Rig Color sorted by Set-Up

SLR

Truss D: 6 pieces, 2 x Spiider, 1 x Diablo-S, 2 x Color Strike M

Companion piece of C Truss, but with Diablo and Spiider swapped.

## Truss E (6 pieces)

Standard Lighting Rig Color sorted by Set-Up

**SLR** 

## Truss F (6 pieces)

Standard Lighting Rig Color sorted by Set-Up

SLR