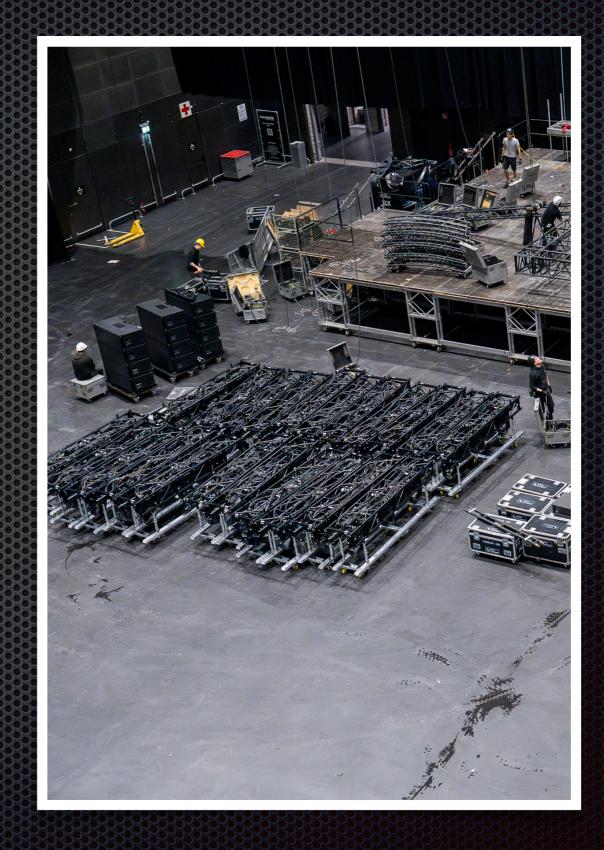

# Stage set based on your and our experience

- Lower cost, quicker usage
- New and rider-friendly equipment
- One trailer pre-rigged lighting set
- Based on our and your experience
- Quick load-in and load-out
- Less crew and stagehands needed

# Easy setup, easy load out

1 x Diablo-S

### Transport

Our SLR is transported in 1 mega - box trailer. In special cases we can reload to 2 smaller trucks.