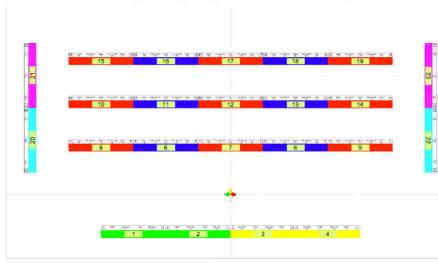

### Standard Lighting Rig Color sorted by Set-Up

## Truss A (2 pieces)

Standard Lighting Rig Color sorted by Set-Up

SLR

## Truss B (2 pieces)

Standard Lighting Rig Color sorted by Set-Up

**SLR** 

## Truss C (9 pieces)

# Truss D (6 pieces)

Standard Lighting Rig Color sorted by Set-Up

SLR

Truss D: 6 pieces, 2 x Spiider, 1 x Diablo-S, 2 x Color Strike M

Companion piece of C Truss, but with Diablo and Spiider swapped.

## Truss E (6 pieces)

Standard Lighting Rig Color sorted by Set-Up

**SLR** 

## Truss F (6 pieces)

Standard Lighting Rig Color sorted by Set-Up

SLR