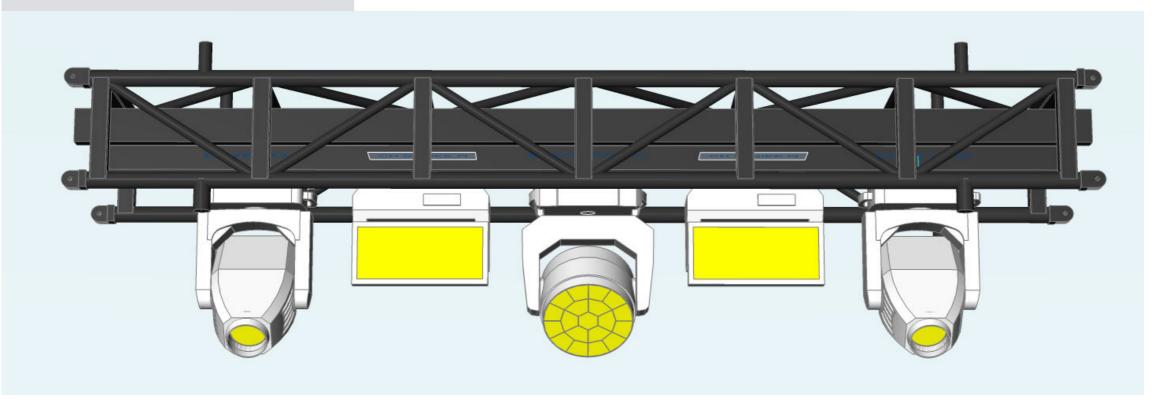

#### Truss C: 9 pieces, 2 x Spiider, 1 x Diablo-S, 2 x Color Strike M

The most common set-up. When combined with D Truss you will have a perfect 1 meter spacing between Diablos and Spiiders. This pattern is optimised for a odd number of trusses, ideally 5 pieces, to make a 15m span. But all odd lengths give a symmetrical result (3x, 5x, 7x, etc). With a C-D configuration it is possible to make three onstage trusses of 5m length. Or you can mix it up of course.