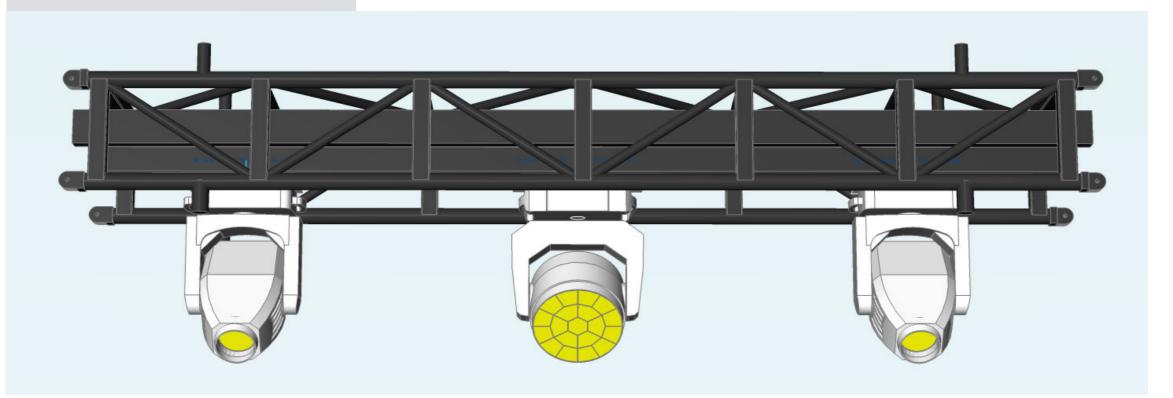

# Truss D (6 pieces)

Standard Lighting Rig Color sorted by Set-Up

SLR

Truss D: 6 pieces, 2 x Spiider, 1 x Diablo-S, 2 x Color Strike M

Companion piece of C Truss, but with Diablo and Spiider swapped.