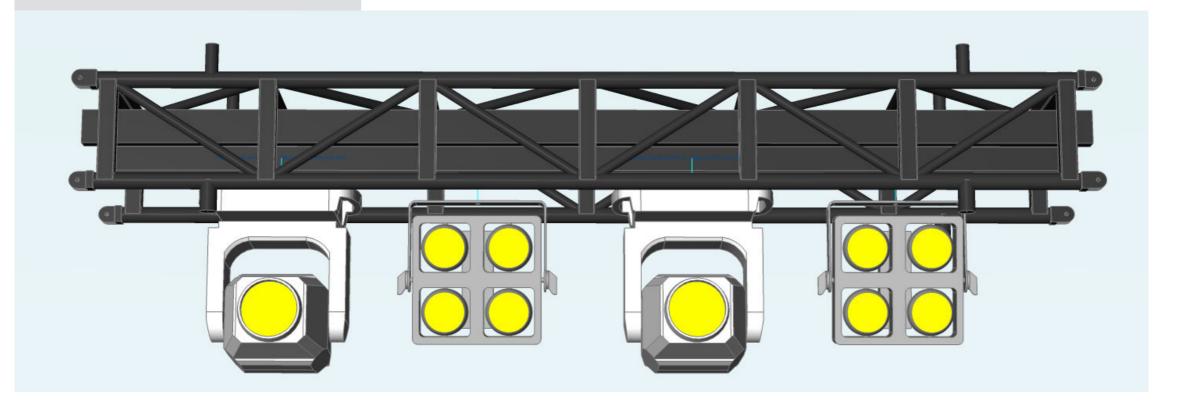

## Truss C (9 pieces)

#### Standard Lighting Rig Color sorted by Set-Up

**SLR** 

#### Truss C: 9 pieces, 2 x Spiider, 1 x Diablo-S, 2 x Color Strike M

The most common set-up. When combined with D Truss you will have a perfect 1 meter spacing between Diablos and Spiiders. This pattern is optimised for a odd number of trusses, ideally 5 pieces, to make a 15m span. But all odd lengths give a symmetrical result (3x, 5x, 7x, etc). With a C-D configuration it is possible to make three onstage trusses of 5m length. Or you can mix it up of course.