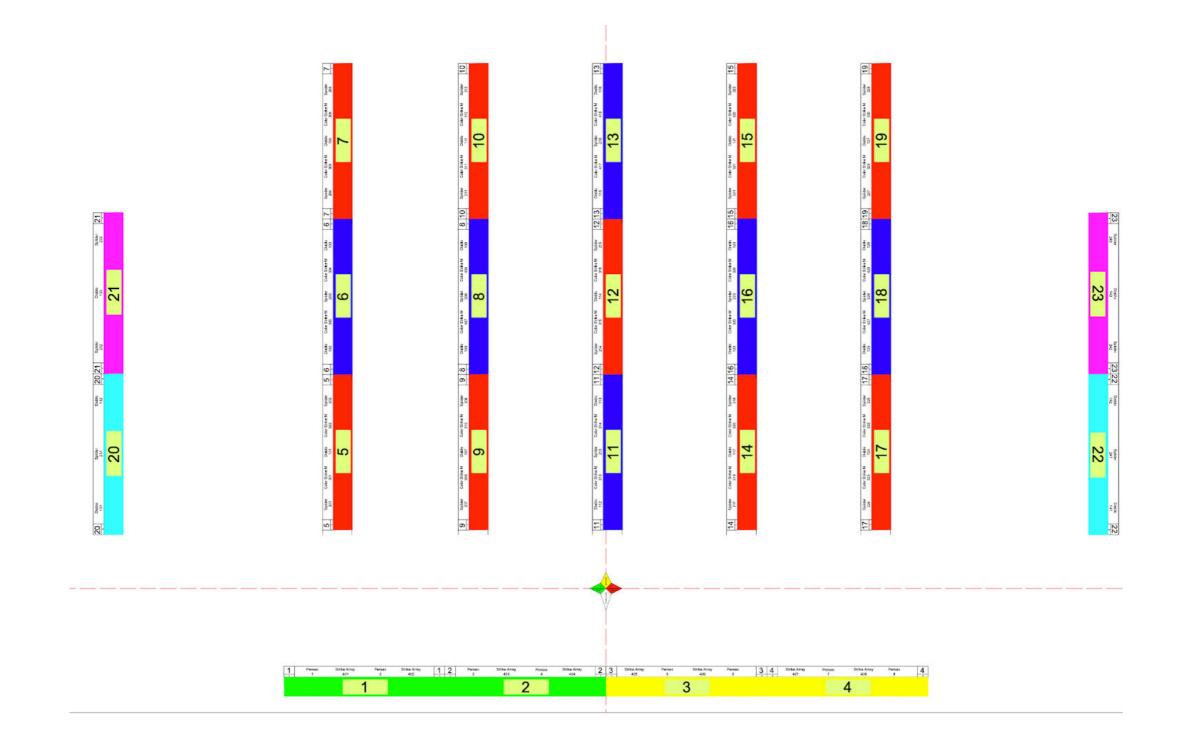

#### Truss A: 2 pieces,2 x Perseo Profile - S, 2 x Strike Array 4

Typically used as FOH Truss. All fixtures in this truss are IP65. When used 2x A and 2x B make a 12m FOH Truss. At the end of every truss part there is the possibility to rig a large fixture as followspot. In a 12m configuration that would make a total 5x.

#### Truss B: 2 pieces, mirror of truss A

Typically used as FOH Truss. All fixtures in this truss are IP65. When used 2x A and 2x B make a 12m FOH Truss. At the end of every truss part there is the possibility to rig a large fixture as followspot. In a 12m configuration that would make a total 5x.

#### Truss C: 9 pieces, 2 x Spiider, 1 x Diablo-S, 2 x Color Strike M

The most common set-up. When combined with D Truss you will have a perfect 1 meter spacing between Diablos and Spiiders. This pattern is optimised for a odd number of trusses, ideally 5 pieces, to make a 15m span. But all odd lengths give a symmetrical result (3x, 5x, 7x, etc). With a C-D configuration it is possible to make three onstage trusses of 5m length. Or you can mix it up of course.

# Truss D (6 pieces)

Standard Lighting Rig Color sorted by Set-Up

SLR

Truss D: 6 pieces, 2 x Spiider, 1 x Diablo-S, 2 x Color Strike M

Companion piece of C Truss, but with Diablo and Spiider swapped.

#### Truss E: 2 pieces, 2 x Spiider, 1 x Diablo-S

E and F Truss carry Spiider and Diablo in the same spacing as C and D Truss. Typically these pieces are used as sidelight trusses.

#### Truss F: 2 pieces, 2 x Spiider, 1 x Diablo-S

Companion to E truss. Spacing between lights is 1m.