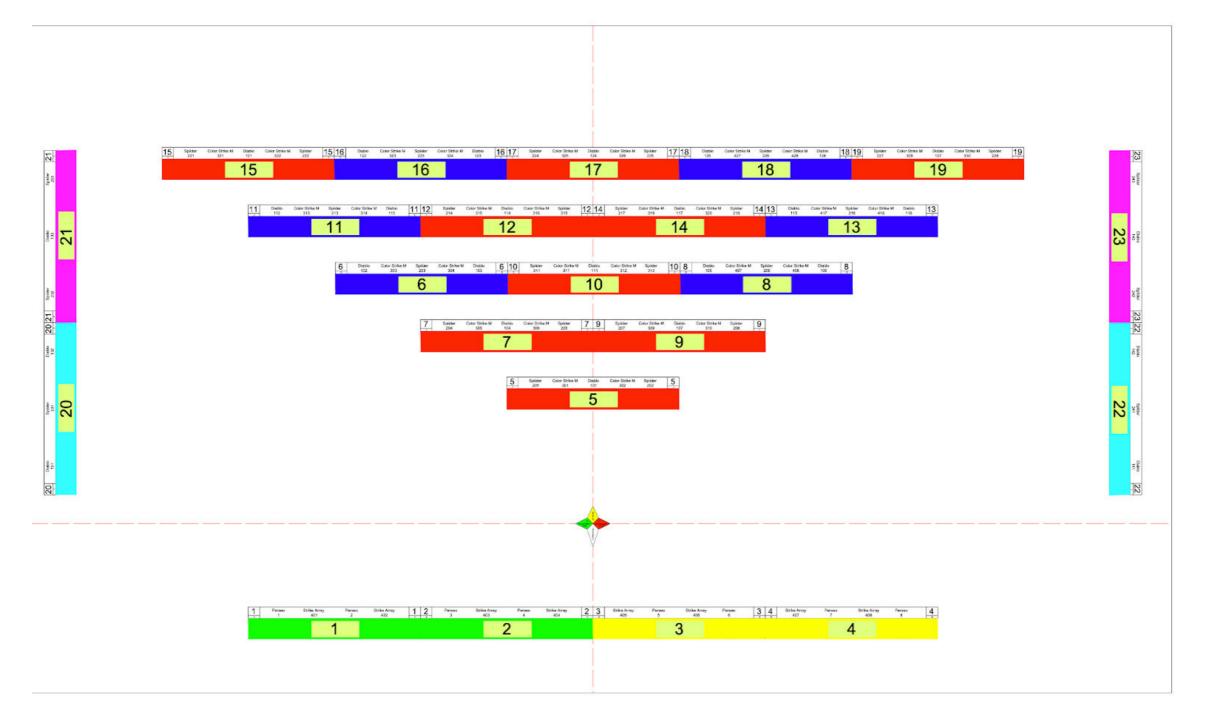

### Standard Lighting Rig Color sorted by Set-Up

## Truss A (2 pieces)

Standard Lighting Rig Color sorted by Set-Up

SLR

#### Truss A: 2 pieces,2 x Perseo Profile - S, 2 x Strike Array 4

Typically used as FOH Truss. All fixtures in this truss are IP65. When used 2x A and 2x B make a 12m FOH Truss. At the end of every truss part there is the possibility to rig a large fixture as followspot. In a 12m configuration that would make a total 5x.

## Truss B (2 pieces)

Standard Lighting Rig Color sorted by Set-Up

**SLR** 

#### Truss B: 2 pieces, mirror of truss A

Typically used as FOH Truss. All fixtures in this truss are IP65. When used 2x A and 2x B make a 12m FOH Truss. At the end of every truss part there is the possibility to rig a large fixture as followspot. In a 12m configuration that would make a total 5x.

## Truss C (9 pieces)

#### Standard Lighting Rig Color sorted by Set-Up

**SLR** 

#### Truss C: 9 pieces, 2 x Spiider, 1 x Diablo-S, 2 x Color Strike M

The most common set-up. When combined with D Truss you will have a perfect 1 meter spacing between Diablos and Spiiders. This pattern is optimised for a odd number of trusses, ideally 5 pieces, to make a 15m span. But all odd lengths give a symmetrical result (3x, 5x, 7x, etc). With a C-D configuration it is possible to make three onstage trusses of 5m length. Or you can mix it up of course.