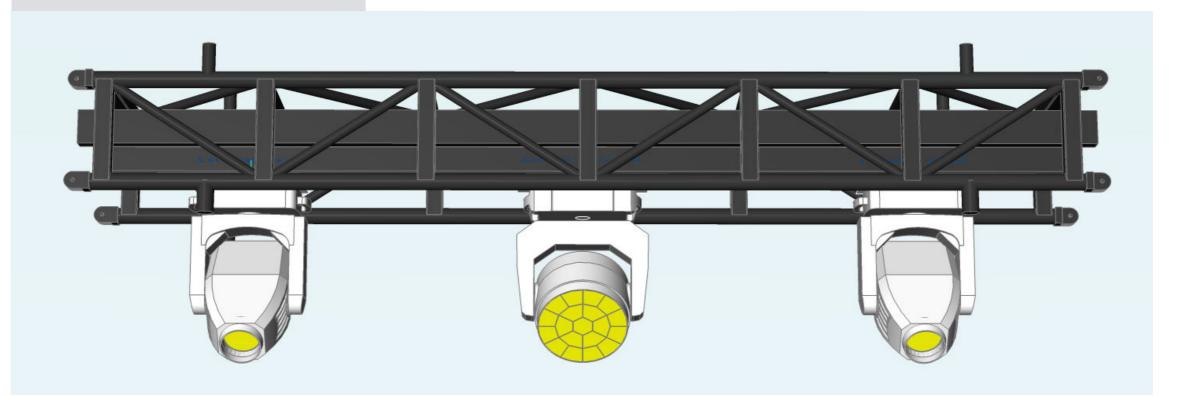

#### Truss A: 2 pieces,2 x Perseo Profile - S, 2 x Strike Array 4

Typically used as FOH Truss. All fixtures in this truss are IP65. When used 2x A and 2x B make a 12m FOH Truss. At the end of every truss part there is the possibility to rig a large fixture as followspot. In a 12m configuration that would make a total 5x.

#### Truss B: 2 pieces, mirror of truss A

Typically used as FOH Truss. All fixtures in this truss are IP65. When used 2x A and 2x B make a 12m FOH Truss. At the end of every truss part there is the possibility to rig a large fixture as followspot. In a 12m configuration that would make a total 5x.

#### Truss C: 9 pieces, 2 x Spiider, 1 x Diablo-S, 2 x Color Strike M

The most common set-up. When combined with D Truss you will have a perfect 1 meter spacing between Diablos and Spiiders. This pattern is optimised for a odd number of trusses, ideally 5 pieces, to make a 15m span. But all odd lengths give a symmetrical result (3x, 5x, 7x, etc). With a C-D configuration it is possible to make three onstage trusses of 5m length. Or you can mix it up of course.

#### Truss E: 2 pieces, 2 x Spiider, 1 x Diablo-S

E and F Truss carry Spiider and Diablo in the same spacing as C and D Truss. Typically these pieces are used as sidelight trusses.

#### Truss F: 2 pieces, 2 x Spiider, 1 x Diablo-S

Companion to E truss. Spacing between lights is 1m.