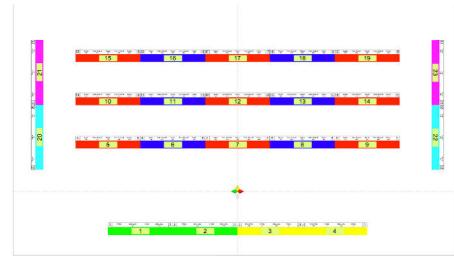

## Truss A (2 pieces)

Standard Lighting Rig Color sorted by Set-Up

SLR

#### Truss A: 2 pieces,2 x Perseo Profile - S, 2 x Strike Array 4

Typically used as FOH Truss. All fixtures in this truss are IP65. When used 2x A and 2x B make a 12m FOH Truss. At the end of every truss part there is the possibility to rig a large fixture as followspot. In a 12m configuration that would make a total 5x.

## Truss B (2 pieces)

Standard Lighting Rig Color sorted by Set-Up

**SLR** 

#### Truss B: 2 pieces, mirror of truss A

Typically used as FOH Truss. All fixtures in this truss are IP65. When used 2x A and 2x B make a 12m FOH Truss. At the end of every truss part there is the possibility to rig a large fixture as followspot. In a 12m configuration that would make a total 5x.