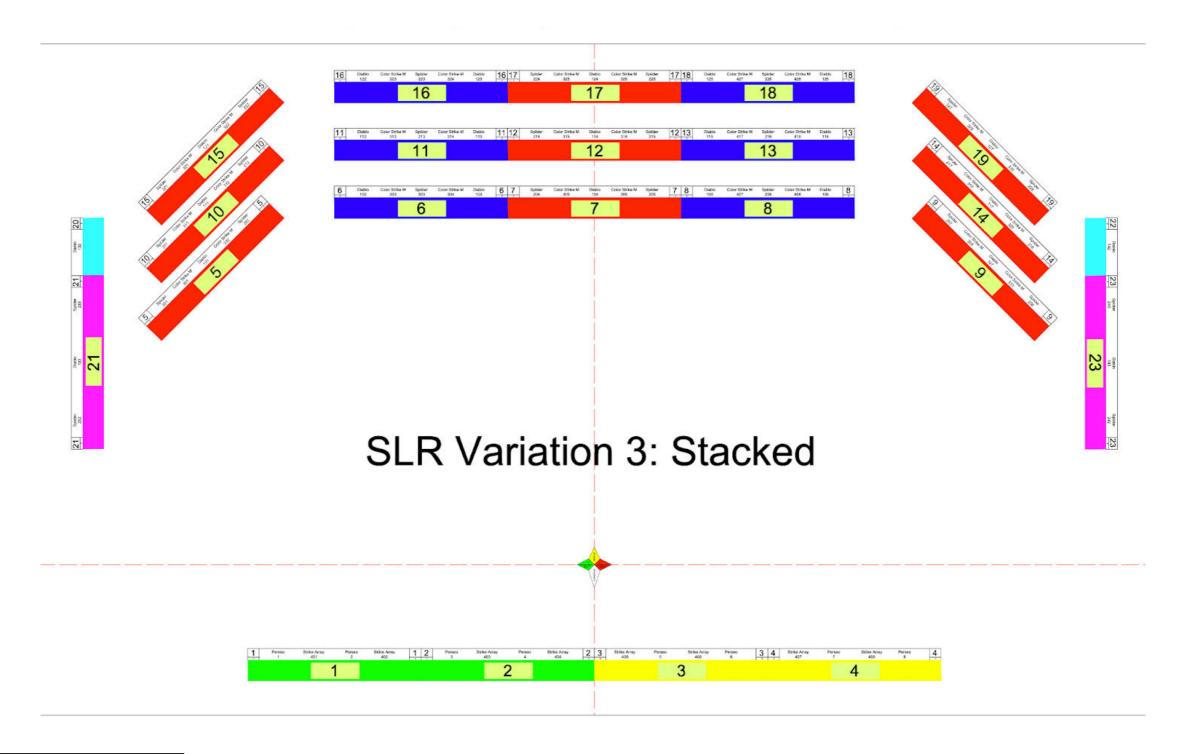

### Standard Lighting Rig Color sorted by Set-Up

## Truss A (2 pieces)

Standard Lighting Rig Color sorted by Set-Up

SLR

#### Truss A: 2 pieces,2 x Perseo Profile - S, 2 x Strike Array 4

Typically used as FOH Truss. All fixtures in this truss are IP65. When used 2x A and 2x B make a 12m FOH Truss. At the end of every truss part there is the possibility to rig a large fixture as followspot. In a 12m configuration that would make a total 5x.

## Truss B (2 pieces)

Standard Lighting Rig Color sorted by Set-Up

**SLR** 

#### Truss B: 2 pieces, mirror of truss A

Typically used as FOH Truss. All fixtures in this truss are IP65. When used 2x A and 2x B make a 12m FOH Truss. At the end of every truss part there is the possibility to rig a large fixture as followspot. In a 12m configuration that would make a total 5x.

## Truss C (9 pieces)

#### Standard Lighting Rig Color sorted by Set-Up

**SLR** 

#### Truss C: 9 pieces, 2 x Spiider, 1 x Diablo-S, 2 x Color Strike M

The most common set-up. When combined with D Truss you will have a perfect 1 meter spacing between Diablos and Spiiders. This pattern is optimised for a odd number of trusses, ideally 5 pieces, to make a 15m span. But all odd lengths give a symmetrical result (3x, 5x, 7x, etc). With a C-D configuration it is possible to make three onstage trusses of 5m length. Or you can mix it up of course.