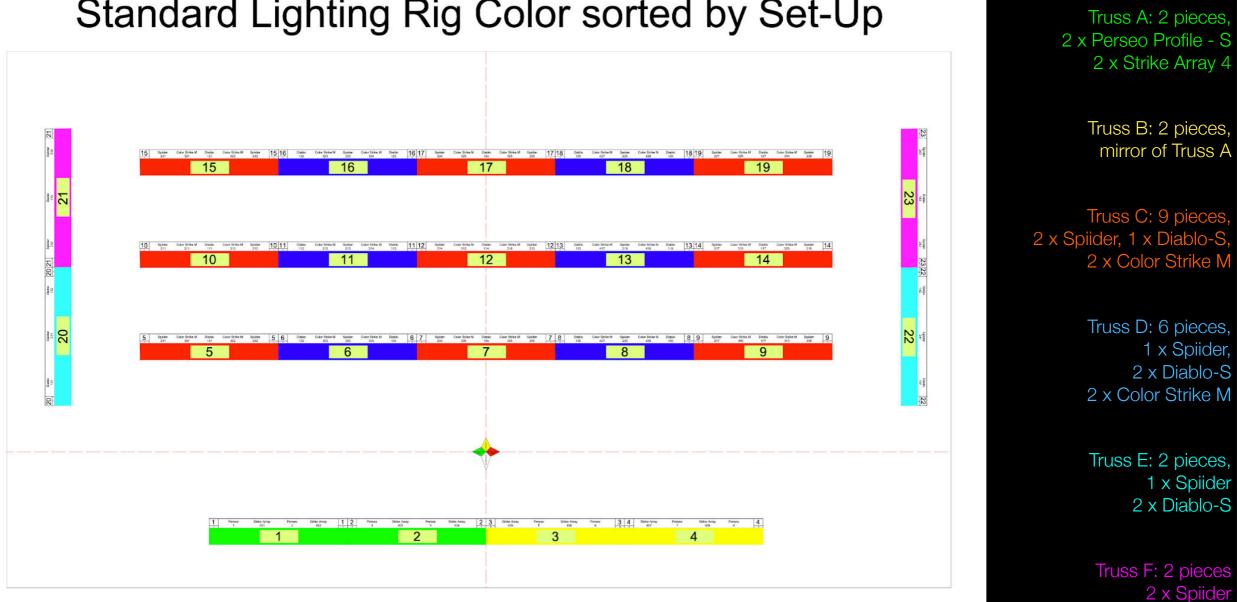

### Standard Lighting Rig Color sorted by Set-Up

#### Truss A: 2 pieces,2 x Perseo Profile - S, 2 x Strike Array 4

Typically used as FOH Truss. All fixtures in this truss are IP65. When used 2x A and 2x B make a 12m FOH Truss. At the end of every truss part there is the possibility to rig a large fixture as followspot. In a 12m configuration that would make a total 5x.

#### Truss B: 2 pieces, mirror of truss A

Typically used as FOH Truss. All fixtures in this truss are IP65. When used 2x A and 2x B make a 12m FOH Truss. At the end of every truss part there is the possibility to rig a large fixture as followspot. In a 12m configuration that would make a total 5x.

#### Truss C: 9 pieces, 2 x Spiider, 1 x Diablo-S, 2 x Color Strike M

The most common set-up. When combined with D Truss you will have a perfect 1 meter spacing between Diablos and Spiiders. This pattern is optimised for a odd number of trusses, ideally 5 pieces, to make a 15m span. But all odd lengths give a symmetrical result (3x, 5x, 7x, etc). With a C-D configuration it is possible to make three onstage trusses of 5m length. Or you can mix it up of course.

# Truss D (6 pieces)

Standard Lighting Rig Color sorted by Set-Up

SLR

Truss D: 6 pieces, 2 x Spiider, 1 x Diablo-S, 2 x Color Strike M

Companion piece of C Truss, but with Diablo and Spiider swapped.

#### Truss E: 2 pieces, 2 x Spiider, 1 x Diablo-S

E and F Truss carry Spiider and Diablo in the same spacing as C and D Truss. Typically these pieces are used as sidelight trusses.

#### Truss F: 2 pieces, 2 x Spiider, 1 x Diablo-S

Companion to E truss. Spacing between lights is 1m.