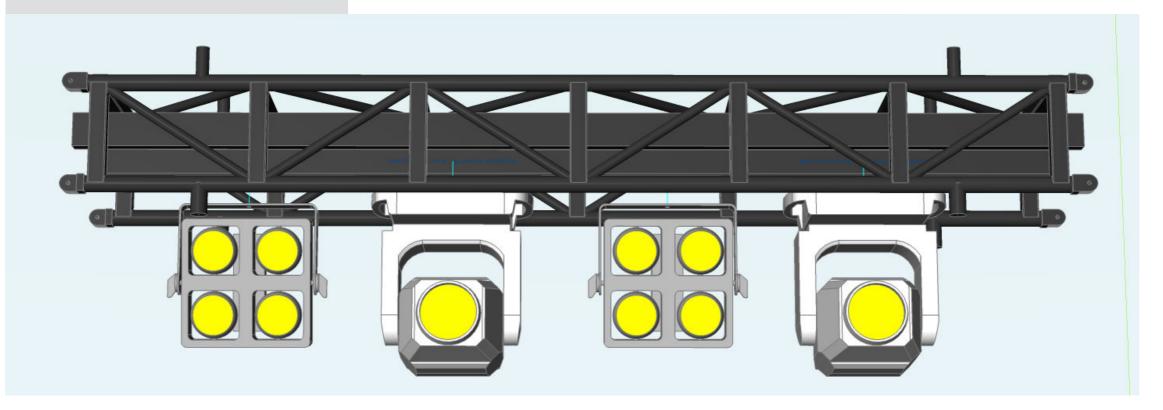

# Truss D (6 pieces)

Standard Lighting Rig Color sorted by Set-Up

SLR

Truss D: 6 pieces, 2 x Spiider, 1 x Diablo-S, 2 x Color Strike M

Companion piece of C Truss, but with Diablo and Spiider swapped.