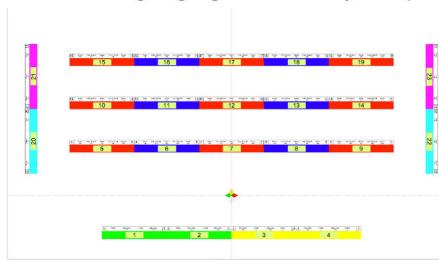

# Truss D (6 pieces)

Standard Lighting Rig Color sorted by Set-Up

SLR

Truss D: 6 pieces, 2 x Spiider, 1 x Diablo-S, 2 x Color Strike M

Companion piece of C Truss, but with Diablo and Spiider swapped.